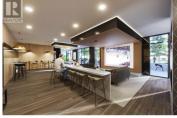

5 CROSSINGS | PRIME location in the landmark district surrounded by cafe's, restaurants & shopping. Studio Suite features Caesarstone quartz countertops, pendant lighting, durable cabinetry. Samsung appliance package, vinyl plank flooring throughout, sliding glass patio doors. Low E windows natural gas heated water, Retrofit round LED lighting and so much more. A park located just a cross the street and so many building amenities! Rooftop Terrace with Atrium, Yoga Pavilion, fire tables, BBQ/Cook Stations, Outdoor Dining & Ping Pong tables. Gym, Bike storage & repair shop. Shared Work Spaces, Community Garden Area. Lounge Area with Pool Table, Stage Projection TV, Kitchen & Bar. Bocce Court & Dog Run 29 visitor stalls, 2 car sharing stalls (id:6769)