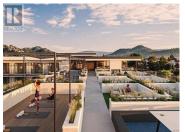

5 CROSSINGS | PRIME location in the landmark district surrounded by cafe's, restaurants & shopping. Studio Suite features Caesarstone quartz countertops, pendant lighting, durable cabinetry. Samsung appliance package, vinyl plank flooring throughout, sliding glass patio doors. Low E windows natural gas heated water, Retrofit round LED lighting and so much more. A park located just a cross the street and so many building amenities! Rooftop Terrace with Atrium, Yoga Pavilion, fire tables, BBQ/Cook Stations, Outdoor Dining & Ping Pong tables. Gym, Bike storage & repair shop. Shared Work Spaces, Community Garden Area. Lounge Area with Pool Table, Stage Projection TV, Kitchen & Bar. Bocce Court & Dog Run 29 visitor stalls, 2 car sharing stalls (id:6769)