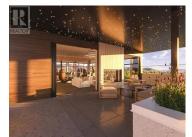

5 CROSSINGS | PRIME location in the landmark district surrounded by cafe's, restaurants & shopping. Studio Suite features Caesarstone quartz countertops, pendant lighting, durable cabinetry. Samsung appliance package, vinyl plank flooring throughout, sliding glass patio doors. Low E windows natural gas heated water, Retrofit round LED lighting and so much more. A park located just a cross the street and so many building amenities! Rooftop Terrace with Atrium, Yoga Pavilion, fire tables, BBQ/Cook Stations, Outdoor Dining & Ping Pong tables. Gym, Bike storage & repair shop. Shared Work Spaces, Community Garden Area. Lounge Area with Pool Table, Stage Projection TV, Kitchen & Bar. Bocce Court & Dog Run 29 visitor stalls, 2 car sharing stalls (id:6769)