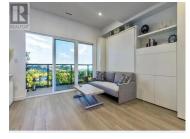

5 CROSSINGS | PRIME location in the landmark district surrounded by cafe's, restaurants & shopping. Studio Suite features Caesarstone quartz countertops, pendant lighting, durable cabinetry. Samsung appliance package, vinyl plank flooring throughout, sliding glass patio doors. Low E windows natural gas heated water, Retrofit round LED lighting and so much more. A park located just a cross the street and so many building amenities! Rooftop Terrace with Atrium, Yoga Pavilion, fire tables, BBQ/Cook Stations, Outdoor Dining & Ping Pong tables. Gym, Bike storage & repair shop. Shared Work Spaces, Community Garden Area. Lounge Area with Pool Table, Stage Projection TV, Kitchen & Bar. Bocce Court & Dog Run 29 visitor stalls, 2 car sharing stalls (id:6769)