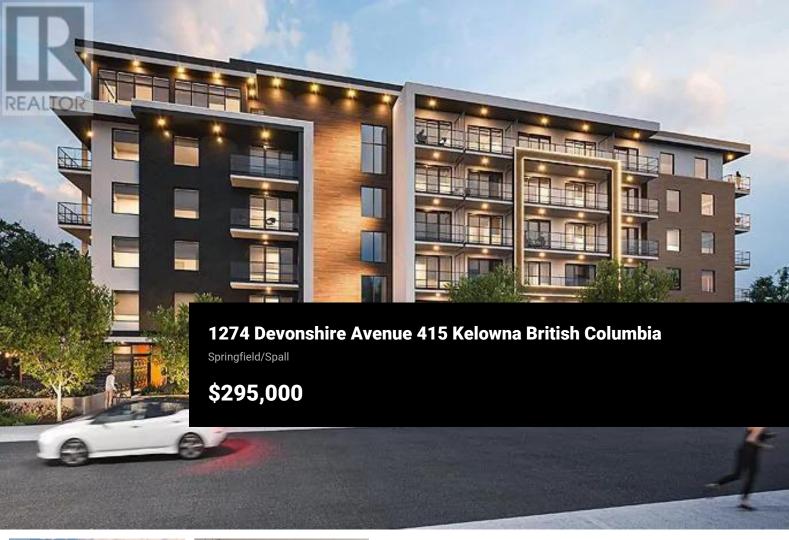

5 CROSSINGS | PRIME location in the landmark district surrounded by cafe's, restaurants & shopping. Studio Suite features Caesarstone quartz countertops, pendant lighting, durable cabinetry. Samsung appliance package, vinyl plank flooring throughout, sliding glass patio doors. Low E windows natural gas heated water, Retrofit round LED lighting and so much more. A park located just a cross the street and so many building amenities! Rooftop Terrace with Atrium, Yoga Pavilion, fire tables, BBQ/Cook Stations, Outdoor Dining & Ping Pong tables. Gym, Bike storage & repair shop. Shared Work Spaces, Community Garden Area. Lounge Area with Pool Table, Stage Projection TV, Kitchen & Bar. Bocce Court & Dog Run 29 visitor stalls, 2 car sharing stalls (id:6769)