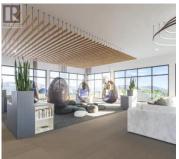

5 CROSSINGS | PRIME location in the landmark district surrounded by cafe's, restaurants & shopping. Studio Suite features Caesarstone quartz countertops, pendant lighting, durable cabinetry. Samsung appliance package, vinyl plank flooring throughout, sliding glass patio doors. Low E windows natural gas heated water, Retrofit round LED lighting and so much more. A park located just a cross the street and so many building amenities! Rooftop Terrace with Atrium, Yoga Pavilion, fire tables, BBQ/Cook Stations, Outdoor Dining & Ping Pong tables. Gym, Bike storage & repair shop. Shared Work Spaces, Community Garden Area. Lounge Area with Pool Table, Stage Projection TV, Kitchen & Bar. Bocce Court & Dog Run 29 visitor stalls, 2 car sharing stalls (id:6769)