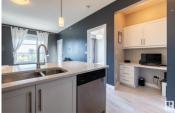

Welcome to The Ion in Ambleside - one of SW Edmonton's most sought-after condo communities, surrounded by parks, trails, and the vibrant shops & amenities of Windermere. This top-floor, east-facing unit offers one of the best views in the complex--look straight out at the pond from your kitchen (not into another building!). Inside, you'll find beautiful white cabinetry, quartz countertops, light-toned flooring, big windows, and 9-foot ceilings that make the space feel bright and airy. Built-in office nook, in-suite laundry, and underground parking with storage (a must!). Comes with a gas line for your BBQ, fitness centre, social room, guest suite, and picnic gazebo. The Ion is petfriendly, well-managed, and loved by long-term owners. Don't overlook this one - it's truly one of the nicest units in the building, with so much to offer and just a little paint to make it shine. (id:6769)