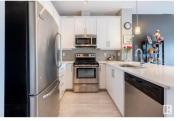

Welcome to The Ion in Ambleside - one of SW Edmonton's most sought-after condo communities, surrounded by parks, trails, and the vibrant shops & amenities of Windermere. This top-floor, east-facing unit offers one of the best views in the complex--look straight out at the pond from your kitchen (not into another building!). Inside, you'll find beautiful white cabinetry, quartz countertops, light-toned flooring, big windows, and 9-foot ceilings that make the space feel bright and airy. Built-in office nook, in-suite laundry, and underground parking with storage (a must!). Comes with a gas line for your BBQ, fitness centre, social room, guest suite, and picnic gazebo. The Ion is petfriendly, well-managed, and loved by long-term owners. Don't overlook this one - it's truly one of the nicest units in the building, with so much to offer and just a little paint to make it shine. (id:6769)