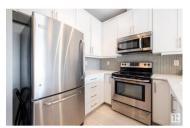

Welcome to The Ion in Ambleside - one of SW Edmonton's most sought-after condo communities, surrounded by parks, trails, and the vibrant shops & amenities of Windermere. This top-floor, east-facing unit offers one of the best views in the complex--look straight out at the pond from your kitchen (not into another building!). Inside, you'll find beautiful white cabinetry, quartz countertops, light-toned flooring, big windows, and 9-foot ceilings that make the space feel bright and airy. Built-in office nook, in-suite laundry, and underground parking with storage (a must!). Comes with a gas line for your BBQ, fitness centre, social room, guest suite, and picnic gazebo. The Ion is petfriendly, well-managed, and loved by long-term owners. Don't overlook this one - it's truly one of the nicest units in the building, with so much to offer and just a little paint to make it shine. (id:6769)