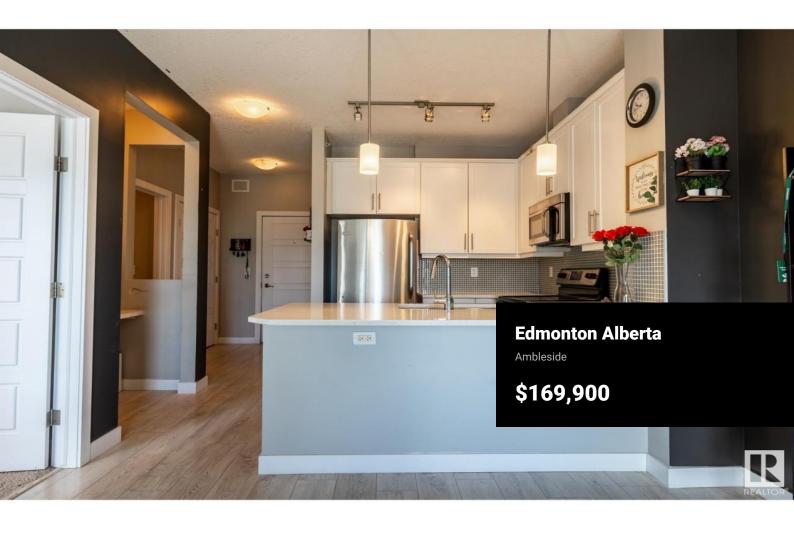

Welcome to The Ion in Ambleside - one of SW Edmonton's most sought-after condo communities, surrounded by parks, trails, and the vibrant shops & amenities of Windermere. This top-floor, east-facing unit offers one of the best views in the complex--look straight out at the pond from your kitchen (not into another building!). Inside, you'll find beautiful white cabinetry, quartz countertops, light-toned flooring, big windows, and 9-foot ceilings that make the space feel bright and airy. Built-in office nook, in-suite laundry, and underground parking with storage (a must!). Comes with a gas line for your BBQ, fitness centre, social room, guest suite, and picnic gazebo. The Ion is petfriendly, well-managed, and loved by long-term owners. Don't overlook this one - it's truly one of the nicest units in the building, with so much to offer and just a little paint to make it shine. (id:6769)