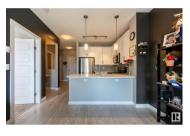

Welcome to The Ion in Ambleside - one of SW Edmonton's most sought-after condo communities, surrounded by parks, trails, and the vibrant shops & amenities of Windermere. This top-floor, east-facing unit offers one of the best views in the complex--look straight out at the pond from your kitchen (not into another building!). Inside, you'll find beautiful white cabinetry, quartz countertops, light-toned flooring, big windows, and 9-foot ceilings that make the space feel bright and airy. Built-in office nook, in-suite laundry, and underground parking with storage (a must!). Comes with a gas line for your BBQ, fitness centre, social room, guest suite, and picnic gazebo. The Ion is petfriendly, well-managed, and loved by long-term owners. Don't overlook this one - it's truly one of the nicest units in the building, with so much to offer and just a little paint to make it shine. (id:6769)