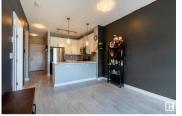

Welcome to The Ion in Ambleside - one of SW Edmonton's most sought-after condo communities, surrounded by parks, trails, and the vibrant shops & amenities of Windermere. This top-floor, east-facing unit offers one of the best views in the complex--look straight out at the pond from your kitchen (not into another building!). Inside, you'll find beautiful white cabinetry, quartz countertops, light-toned flooring, big windows, and 9-foot ceilings that make the space feel bright and airy. Built-in office nook, in-suite laundry, and underground parking with storage (a must!). Comes with a gas line for your BBQ, fitness centre, social room, guest suite, and picnic gazebo. The Ion is petfriendly, well-managed, and loved by long-term owners. Don't overlook this one - it's truly one of the nicest units in the building, with so much to offer and just a little paint to make it shine. (id:6769)