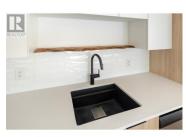

Welcome to this bright and spacious corner unit offering panoramic views of the mountain and city scape. This residence epitomizes sophisticated, modern living. With a bright, airy atmosphere and a stylish, contemporary design, it's perfectly situated near schools, parks, and the vibrant amenities of downtown Kelowna! Enjoy the convenience of biking or strolling to the city's heart! Exclusive to residents is access to an exceptional rooftop oasis, complete with sun-drenched lounging areas, ambient fire tables, raised garden beds, and charming pergolas for alfresco gatherings. Inside, you'll find a flexible 2bedroom, 2-bathroom layout, ideal for a home office or growing families. The open-plan living area is bathed in natural light and showcases stunning city and mountain views. The kitchen features sleek cabinetry, an island, stainless steel appliances, ample cupboard space, and an undermount sink. The adjacent living space seamlessly flows out to the large, wrap-around deck, perfect for unwinding or hosting guests. Throughout the unit, resilient vinyl plank flooring offers both practicality and aesthetic cohesion. Pet-friendly and equipped with secure entry, underground parking, bicycle storage, and EV charging stations, this building ensures peace of mind for residents. Don't miss the chance to make this exceptional residence your own! (id:6769)