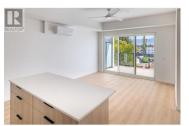

Welcome to this bright and spacious corner unit offering panoramic views of the mountain and city scape. This residence epitomizes sophisticated, modern living. With a bright, airy atmosphere and a stylish, contemporary design, it's perfectly situated near schools, parks, and the vibrant amenities of downtown Kelowna! Enjoy the convenience of biking or strolling to the city's heart! Exclusive to residents is access to an exceptional rooftop oasis, complete with sun-drenched lounging areas, ambient fire tables, raised garden beds, and charming pergolas for alfresco gatherings. Inside, you'll find a flexible 2bedroom, 2-bathroom layout, ideal for a home office or growing families. The open-plan living area is bathed in natural light and showcases stunning city and mountain views. The kitchen features sleek cabinetry, an island, stainless steel appliances, ample cupboard space, and an undermount sink. The adjacent living space seamlessly flows out to the large, wrap-around deck, perfect for unwinding or hosting guests. Throughout the unit, resilient vinyl plank flooring offers both practicality and aesthetic cohesion. Pet-friendly and equipped with secure entry, underground parking, bicycle storage, and EV charging stations, this building ensures peace of mind for residents. Don't miss the chance to make this exceptional residence your own! (id:6769)