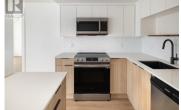

Welcome to this bright and spacious corner unit offering panoramic views of the mountain and city scape. This residence epitomizes sophisticated, modern living. With a bright, airy atmosphere and a stylish, contemporary design, it's perfectly situated near schools, parks, and the vibrant amenities of downtown Kelowna! Enjoy the convenience of biking or strolling to the city's heart! Exclusive to residents is access to an exceptional rooftop oasis, complete with sun-drenched lounging areas, ambient fire tables, raised garden beds, and charming pergolas for alfresco gatherings. Inside, you'll find a flexible 2bedroom, 2-bathroom layout, ideal for a home office or growing families. The open-plan living area is bathed in natural light and showcases stunning city and mountain views. The kitchen features sleek cabinetry, an island, stainless steel appliances, ample cupboard space, and an undermount sink. The adjacent living space seamlessly flows out to the large, wrap-around deck, perfect for unwinding or hosting guests. Throughout the unit, resilient vinyl plank flooring offers both practicality and aesthetic cohesion. Pet-friendly and equipped with secure entry, underground parking, bicycle storage, and EV charging stations, this building ensures peace of mind for residents. Don't miss the chance to make this exceptional residence your own! (id:6769)