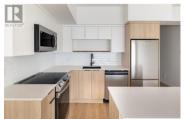

Welcome to this bright and spacious corner unit offering panoramic views of the mountain and city scape. This residence epitomizes sophisticated, modern living. With a bright, airy atmosphere and a stylish, contemporary design, it's perfectly situated near schools, parks, and the vibrant amenities of downtown Kelowna! Enjoy the convenience of biking or strolling to the city's heart! Exclusive to residents is access to an exceptional rooftop oasis, complete with sun-drenched lounging areas, ambient fire tables, raised garden beds, and charming pergolas for alfresco gatherings. Inside, you'll find a flexible 2bedroom, 2-bathroom layout, ideal for a home office or growing families. The open-plan living area is bathed in natural light and showcases stunning city and mountain views. The kitchen features sleek cabinetry, an island, stainless steel appliances, ample cupboard space, and an undermount sink. The adjacent living space seamlessly flows out to the large, wrap-around deck, perfect for unwinding or hosting guests. Throughout the unit, resilient vinyl plank flooring offers both practicality and aesthetic cohesion. Pet-friendly and equipped with secure entry, underground parking, bicycle storage, and EV charging stations, this building ensures peace of mind for residents. Don't miss the chance to make this exceptional residence your own! (id:6769)