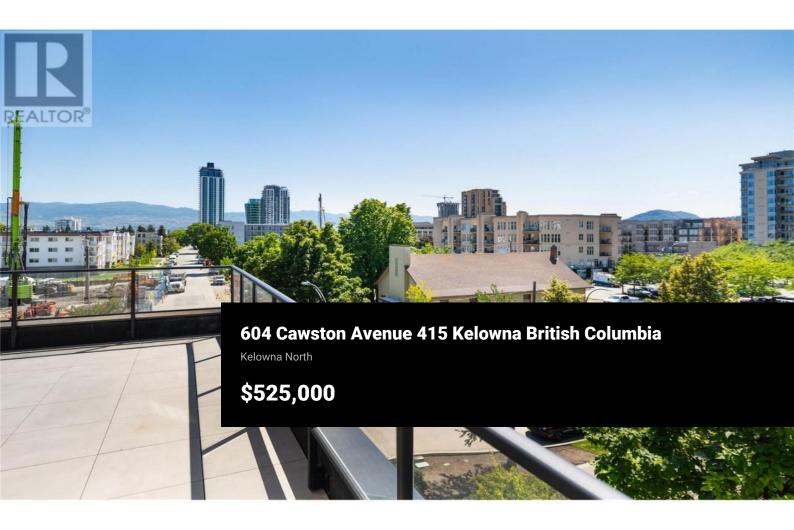

Welcome to this bright and spacious corner unit offering panoramic views of the mountain and city scape. This residence epitomizes sophisticated, modern living. With a bright, airy atmosphere and a stylish, contemporary design, it's perfectly situated near schools, parks, and the vibrant amenities of downtown Kelowna! Enjoy the convenience of biking or strolling to the city's heart! Exclusive to residents is access to an exceptional rooftop oasis, complete with sun-drenched lounging areas, ambient fire tables, raised garden beds, and charming pergolas for alfresco gatherings. Inside, you'll find a flexible 2bedroom, 2-bathroom layout, ideal for a home office or growing families. The open-plan living area is bathed in natural light and showcases stunning city and mountain views. The kitchen features sleek cabinetry, an island, stainless steel appliances, ample cupboard space, and an undermount sink. The adjacent living space seamlessly flows out to the large, wrap-around deck, perfect for unwinding or hosting guests. Throughout the unit, resilient vinyl plank flooring offers both practicality and aesthetic cohesion. Pet-friendly and equipped with secure entry, underground parking, bicycle storage, and EV charging stations, this building ensures peace of mind for residents. Don't miss the chance to make this exceptional residence your own! (id:6769)