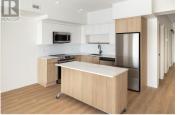

Welcome to this bright and spacious corner unit offering panoramic views of the mountain and city scape. This residence epitomizes sophisticated, modern living. With a bright, airy atmosphere and a stylish, contemporary design, it's perfectly situated near schools, parks, and the vibrant amenities of downtown Kelowna! Enjoy the convenience of biking or strolling to the city's heart! Exclusive to residents is access to an exceptional rooftop oasis, complete with sun-drenched lounging areas, ambient fire tables, raised garden beds, and charming pergolas for alfresco gatherings. Inside, you'll find a flexible 2bedroom, 2-bathroom layout, ideal for a home office or growing families. The open-plan living area is bathed in natural light and showcases stunning city and mountain views. The kitchen features sleek cabinetry, an island, stainless steel appliances, ample cupboard space, and an undermount sink. The adjacent living space seamlessly flows out to the large, wrap-around deck, perfect for unwinding or hosting guests. Throughout the unit, resilient vinyl plank flooring offers both practicality and aesthetic cohesion. Pet-friendly and equipped with secure entry, underground parking, bicycle storage, and EV charging stations, this building ensures peace of mind for residents. Don't miss the chance to make this exceptional residence your own! (id:6769)