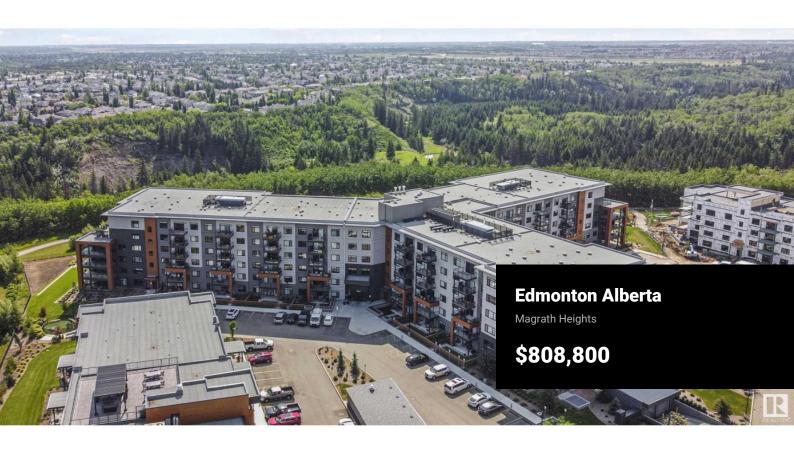

Location, Location, Location! RAVINE FACING gorgeous unit with many upgrades throughout! From the moment you walk in you will fall in love with the open floor plan featuring a den and 2 bedrooms, and spacious laundry room. This home shows pride of ownership, quality and elegance. The chef in the family will love the spacious kitchen with tons of storage space, large island, perfect to enjoy your morning coffee and dining area to host family dinners, or entertaining friends. Bright living room with large windows, electric fireplace and AMAZING VIEWS from your deck overlooking Whitemud Creek Ravine. This unit also comes with 2 titled stalls and an enclosed 9x13 storage room. The Edge at Larch Park boasts an incredible amount of amenities for you to enjoy including fitness and yoga, games room, lounge, kitchen, bike storage and a pet spa!! A must to see!! (id:6769)