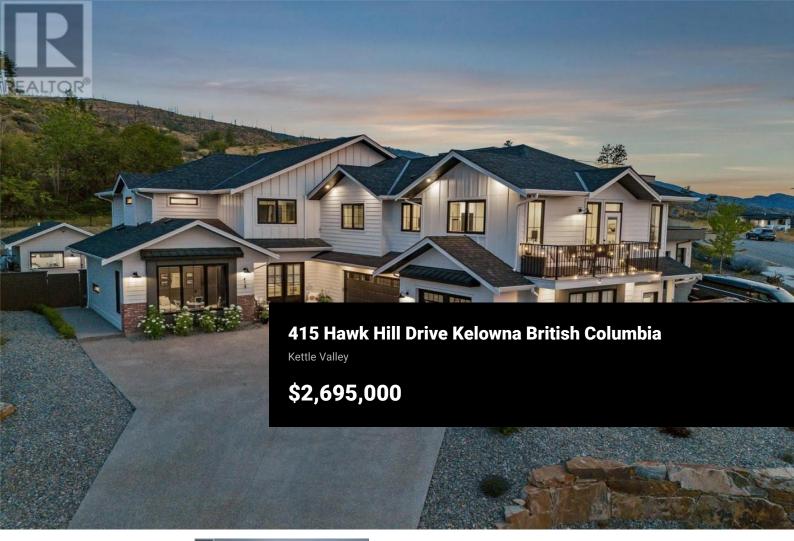

Discover this exquisite modern farmhouse-style home in the sought-after Kettle Valley. This stunning residence with sophisticated design elements offers 4 beds, a main level office that can serve as a 5th bed, and a gorgeous 2-bed legal suite with a separate entrance--perfect for generating additional income or for extended family. As you enter the home, you're greeted by soaring ceilings extending to the 2nd floor in the living room, adorned with a chandelier and a gas fireplace. Custom-designed gourmet kitchen features a large center island, white quartz counters, professional stainless-steel appliances, including a double oven, an oversized fridge/freezer combo. A butler's pantry off the kitchen provides additional storage and prep space. For ease of access sliding doors open to the entertainer's oasis, complete with a saltwater pool, lawn area for children and pets, pool house w/ bar (could be a casita, home-based business), hot tub, gazebo, & a covered patio. Direct line of sight from the main living area to the backyard. The opulent main floor primary bed, a spa-inspired 5-piece ensuite, and a walk-in closet. The upper level offers 3 generously sized beds, 2 baths, and a family room. Remarkable attention throughout offers the perfect blend of timeless style & comfort. The three-car garage provides ample space for all your toys. Excellent curb appeal. Just minutes from ...