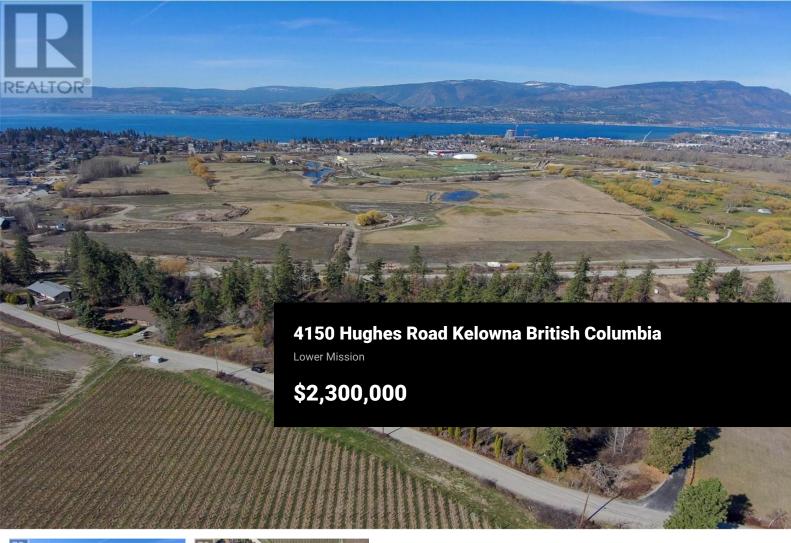

DISCOVER THIS HIDDEN GEM!! First time on the market and ready for the next family to enjoy its 6+ acre property including lovely LAKE VIEWS AND BEAUTIFUL SUNSETS! This is a perfect place to raise the kids plus delight in the variety of fruit and nut trees, including hazelnuts, chestnuts, apricots, and cherries, adding to the property's allure and charm. Situated in a location with easy access to all that Kelowna has to offer, like championship golf courses and wineries like Tantulus & Spearhead, it's only a short drive to many beaches & schools for the kids. With its unique design and amazing custom rock fireplace, this property offers the perfect canvas to unleash your creativity and transform it into a stunning estate with plenty of space to expand. The pool is steel-reinforced concrete, and with a few touch-ups, it'll be fantastic for soaking up the summer sunshine. This property presents a rare opportunity to own a piece of Kelowna's history while creating a vision for its future. Contact your favourite realtor for a private tour today!! (id:6769)