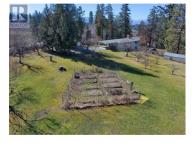

DISCOVER THIS HIDDEN GEM!! First time on the market and ready for the next family to enjoy its 6+ acre property including lovely LAKE VIEWS AND BEAUTIFUL SUNSETS! This is a perfect place to raise the kids plus delight in the variety of fruit and nut trees, including hazelnuts, chestnuts, apricots, and cherries, adding to the property's allure and charm. Situated in a location with easy access to all that Kelowna has to offer, like championship golf courses and wineries like Tantulus & Spearhead, it's only a short drive to many beaches & schools for the kids. With its unique design and amazing custom rock fireplace, this property offers the perfect canvas to unleash your creativity and transform it into a stunning estate with plenty of space to expand. The pool is steel-reinforced concrete, and with a few touch-ups, it'll be fantastic for soaking up the summer sunshine. This property presents a rare opportunity to own a piece of Kelowna's history while creating a vision for its future. Contact your favourite realtor for a private tour today!! (id:6769)