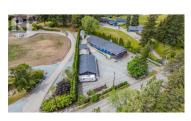

Welcome to 4150 June Springs Road! This remarkable home located in South East Kelowna offers a blend of peace and tranquillity in the heart of the Okanagan Valley. Nestled in a picturesque setting surrounded by vineyards, orchards, and stables, this home provides a serene escape from the hustle and bustle of the city life. Situated on this .50 pie shaped acre lot is a boasting 3,331 SqFt home with a 1,587 SqFt detached garage with high ceilings for you to store your vehicles and toys in while keeping warm with a wood burning fire stove. This garage has fully roughed in plumbing for any desirable future renovations. The home features 5 bed and 3.5 baths with 8 ft ceilings and 2 stories with substantial renovations including brand new laminate flooring, paint, smart panel siding and appliances. Downstairs, you'll find a walkout basement with 2 bedrooms and .5 bath, with roughed in plumbing. Stay cozy in the winter with 2 energy efficient wood burning fire stoves and in wall electric heaters. Just minutes away from your home, you can visit some of the best activities Kelowna has in store with some being, Myra Canon Trestles, Gallagher's Golf and Country Club, Kitsch Winery, and lots more. Favourable home amenities include a sauna room, vegetable garden, lots of covered parking, a balcony and a south facing lounging deck with a mountain view. Schedule your showing today! (id:6769)