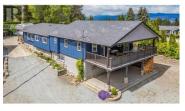

Welcome to 4150 June Springs Road! This remarkable home located in South East Kelowna offers a blend of peace and tranquillity in the heart of the Okanagan Valley. Nestled in a picturesque setting surrounded by vineyards, orchards, and stables, this home provides a serene escape from the hustle and bustle of the city life. Situated on this .50 pie shaped acre lot is a boasting 3,331 SqFt home with a 1,587 SqFt detached garage with high ceilings for you to store your vehicles and toys in while keeping warm with a wood burning fire stove. This garage has fully roughed in plumbing for any desirable future renovations. The home features 5 bed and 3.5 baths with 8 ft ceilings and 2 stories with substantial renovations including brand new laminate flooring, paint, smart panel siding and appliances. Downstairs, you'll find a walkout basement with 2 bedrooms and .5 bath, with roughed in plumbing. Stay cozy in the winter with 2 energy efficient wood burning fire stoves and in wall electric heaters. Just minutes away from your home, you can visit some of the best activities Kelowna has in store with some being, Myra Canon Trestles, Gallagher's Golf and Country Club, Kitsch Winery, and lots more. Favourable home amenities include a sauna room, vegetable garden, lots of covered parking, a balcony and a south facing lounging deck with a mountain view. Schedule your showing today! (id:6769)