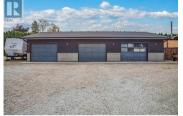

Welcome to 4150 June Springs Road! This remarkable home located in South East Kelowna offers a blend of peace and tranquillity in the heart of the Okanagan Valley. Nestled in a picturesque setting surrounded by vineyards, orchards, and stables, this home provides a serene escape from the hustle and bustle of the city life. Situated on this .50 pie shaped acre lot is a boasting 3,331 SqFt home with a 1,587 SqFt detached garage with high ceilings for you to store your vehicles and toys in while keeping warm with a wood burning fire stove. This garage has fully roughed in plumbing for any desirable future renovations. The home features 5 bed and 3.5 baths with 8 ft ceilings and 2 stories with substantial renovations including brand new laminate flooring, paint, smart panel siding and appliances. Downstairs, you'll find a walkout basement with 2 bedrooms and .5 bath, with roughed in plumbing. Stay cozy in the winter with 2 energy efficient wood burning fire stoves and in wall electric heaters. Just minutes away from your home, you can visit some of the best activities Kelowna has in store with some being, Myra Canon Trestles, Gallagher's Golf and Country Club, Kitsch Winery, and lots more. Favourable home amenities include a sauna room, vegetable garden, lots of covered parking, a balcony and a south facing lounging deck with a mountain view. Schedule your showing today! (id:6769)