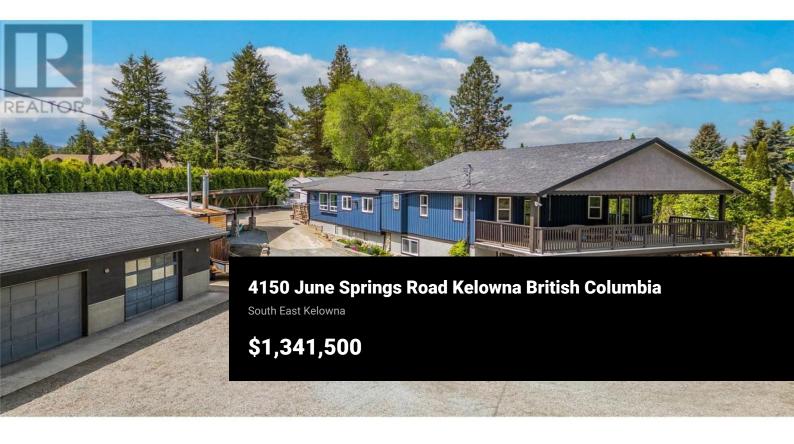

Welcome to 4150 June Springs Road! This remarkable home located in South East Kelowna offers a blend of peace and tranquillity in the heart of the Okanagan Valley. Nestled in a picturesque setting surrounded by vineyards, orchards, and stables, this home provides a serene escape from the hustle and bustle of the city life. Situated on this .50 pie shaped acre lot is a boasting 3,331 SqFt home with a 1,587 SqFt detached garage with high ceilings for you to store your vehicles and toys in while keeping warm with a wood burning fire stove. This garage has fully roughed in plumbing for any desirable future renovations. The home features 5 bed and 3.5 baths with 8 ft ceilings and 2 stories with substantial renovations including brand new laminate flooring, paint, smart panel siding and appliances. Downstairs, you'll find a walkout basement with 2 bedrooms and .5 bath, with roughed in plumbing. Stay cozy in the winter with 2 energy efficient wood burning fire stoves and in wall electric heaters. Just minutes away from your home, you can visit some of the best activities Kelowna has in store with some being, Myra Canon Trestles, Gallagher's Golf and Country Club, Kitsch Winery, and lots more. Favourable home amenities include a sauna room, vegetable garden, lots of covered parking, a balcony and a south facing lounging deck with a mountain view. Schedule your showing today! (id:6769)