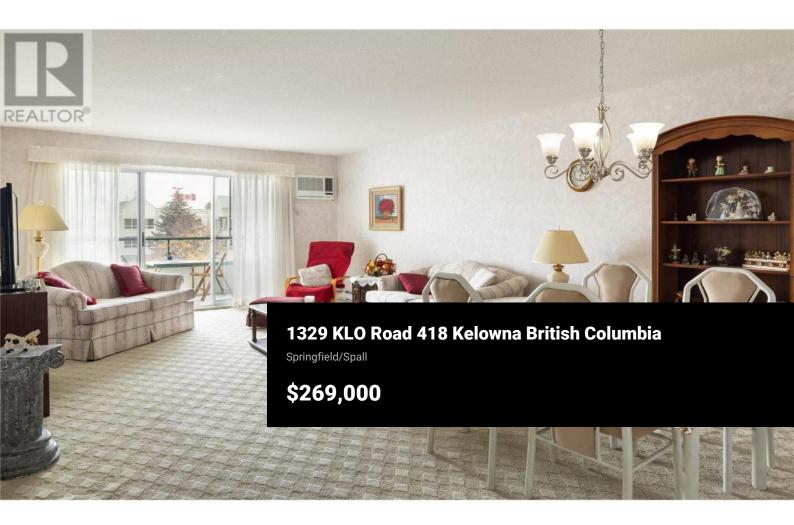

Lovely top floor unit, spacious, bright 2 bed 2 bath with terrific mountains views. This north facing unit is in a prime location with amenities. There is a common meeting area with a kitchen. It is used for regular coffee times and also for some potlucks. There is a pool table room, a small gym and a fully equipped woodwork shop. This is very affordable housing. The home comes with one secure parking space under the building. and a storage locker just down the hall. This is a 50+ building. No rentals are allowed. Buyers must purchase with cash and no mortgages are allowed. Buyers are purchasing a membership in Gordon Park Housing Society with the exclusive right to occupy unit #418. Come and look. (id:6769)