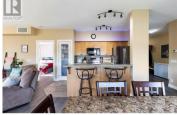

Welcome to Sitara on the Pond - Lake Country Living at Its Finest! This is the most sought-after unit in the complex: a top-floor, 2-bedroom, 2-bathroom corner suite boasting 1,270 sq ft of beautifully updated space and breathtaking views of the serene pond, pool, and surrounding parkland. The bright, openconcept layout features a stylish kitchen with eat-in bar, pantry, and brand new appliances. The living room offers plenty of natural light, a cozy fireplace, and direct access to a covered deck--complete with gas BBQ hookup and incredible views. Thoughtfully designed split-bedroom layout ensures maximum privacy. The primary bedroom showcases a walk-in closet, 3-piece ensuite, and stunning pond views. The spacious second bedroom includes his-and-hers closets and easy access to the second full bathroom. Recent upgrades include new flooring, fresh paint, and a new washer & dryer. Central heating and cooling provide year-round comfort. Includes 1 underground parking stall and 1 storage locker. Owner currently rents an additional outdoor parking stall. Residents enjoy resort-style amenities: an outdoor pool & hot tub, fitness centre, and library lounge. All this in the highly desirable Lakes Community-just minutes from UBCO, Kelowna International Airport, lakes, beaches, and every amenity Lake Country has to offer! Don't miss this rare opportunity--your peaceful Okanagan life...