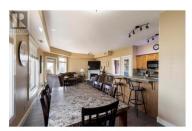

Welcome to Sitara on the Pond - Lake Country Living at Its Finest! This is the most sought-after unit in the complex: a top-floor, 2-bedroom, 2-bathroom corner suite boasting 1,270 sq ft of beautifully updated space and breathtaking views of the serene pond, pool, and surrounding parkland. The bright, openconcept layout features a stylish kitchen with eat-in bar, pantry, and brand new appliances. The living room offers plenty of natural light, a cozy fireplace, and direct access to a covered deck--complete with gas BBQ hookup and incredible views. Thoughtfully designed split-bedroom layout ensures maximum privacy. The primary bedroom showcases a walk-in closet, 3-piece ensuite, and stunning pond views. The spacious second bedroom includes his-and-hers closets and easy access to the second full bathroom. Recent upgrades include new flooring, fresh paint, and a new washer & dryer. Central heating and cooling provide year-round comfort. Includes 1 underground parking stall and 1 storage locker. Owner currently rents an additional outdoor parking stall. Residents enjoy resort-style amenities: an outdoor pool & hot tub, fitness centre, and library lounge. All this in the highly desirable Lakes Community-just minutes from UBCO, Kelowna International Airport, lakes, beaches, and every amenity Lake Country has to offer! Don't miss this rare opportunity--your peaceful Okanagan life...