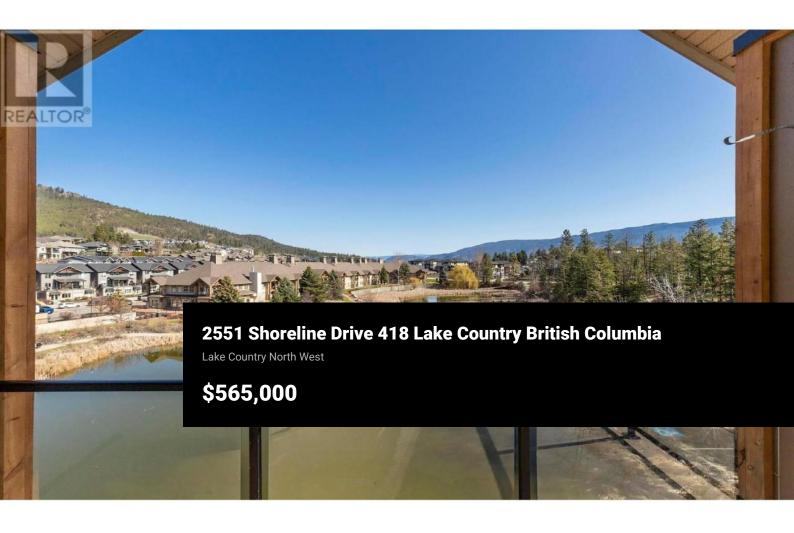

Welcome to Sitara on the Pond - Lake Country Living at Its Finest! This is the most sought-after unit in the complex: a top-floor, 2-bedroom, 2-bathroom corner suite boasting 1,270 sq ft of beautifully updated space and breathtaking views of the serene pond, pool, and surrounding parkland. The bright, openconcept layout features a stylish kitchen with eat-in bar, pantry, and brand new appliances. The living room offers plenty of natural light, a cozy fireplace, and direct access to a covered deck--complete with gas BBQ hookup and incredible views. Thoughtfully designed split-bedroom layout ensures maximum privacy. The primary bedroom showcases a walk-in closet, 3-piece ensuite, and stunning pond views. The spacious second bedroom includes his-and-hers closets and easy access to the second full bathroom. Recent upgrades include new flooring, fresh paint, and a new washer & dryer. Central heating and cooling provide year-round comfort. Includes 1 underground parking stall and 1 storage locker. Owner currently rents an additional outdoor parking stall. Residents enjoy resort-style amenities: an outdoor pool & hot tub, fitness centre, and library lounge. All this in the highly desirable Lakes Community-just minutes from UBCO, Kelowna International Airport, lakes, beaches, and every amenity Lake Country has to offer! Don't miss this rare opportunity--your peaceful Okanagan life...