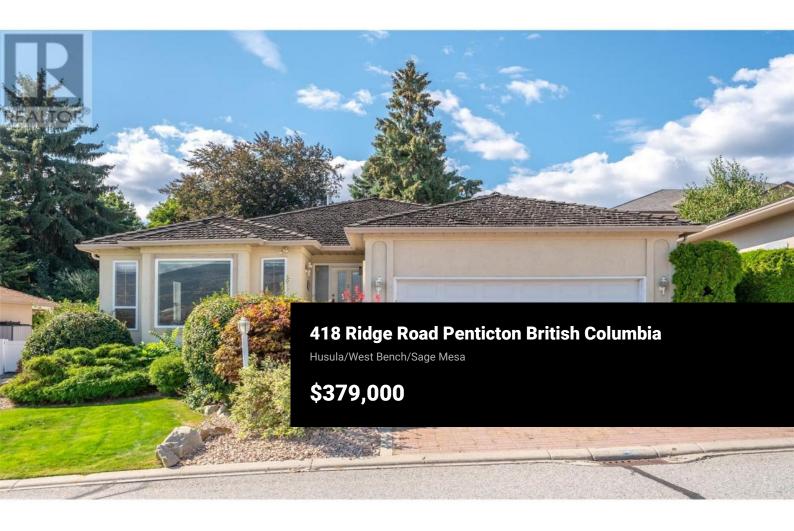

Wake up to stunning lake views every day from your home at Red Wing Resort! This 1,580 sq. ft. one-level rancher offers comfortable living with 2 bedrooms, 2 bathrooms, Primary bedroom with walk in closet and ensuite. Spacious living and dining area that flows into the kitchen and family room. Beautiful views from the living room window. Step outside to enjoy the covered back patio and private yard, perfect for relaxing or entertaining. The home includes an attached garage for added convenience and storage. Located in the desirable 40+ Red Wing community, this home is ideal for those seeking a peaceful lifestyle, with small pets allowed. Just minutes from Penticton, you'll enjoy easy access to everything the area has to offer. Lease prepaid to 2036, with a monthly HOA of \$220. Please note this home has experienced some settlement that you can see upon viewing. Don't miss this opportunity - book your private showing today! Contingent on Red Wing first right of refusal. (id:6769)