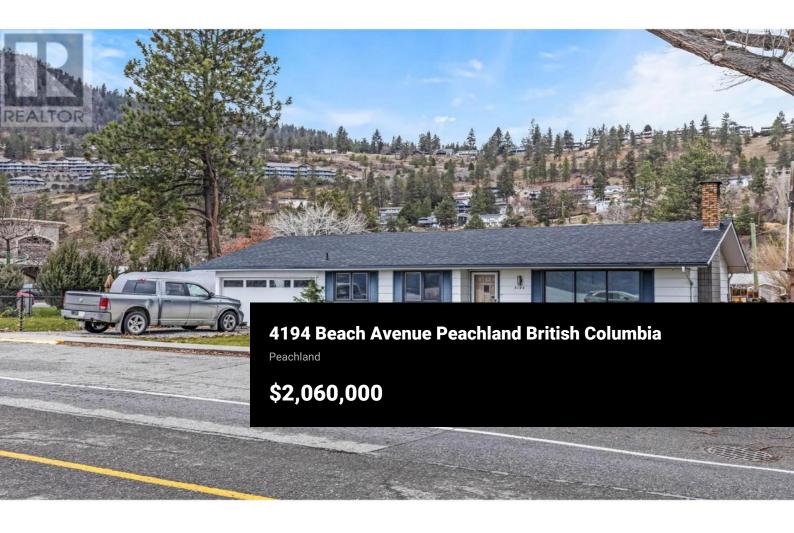

ow RARE is it to find a piece of Real Estate this INTERESTING? The opportunity is NOW. This ONE of a kind piece of PRIME land is located right off the main entrance into the resort style town of Peachland. The future of this property will be some of the most sought after development in town. Located directly across the street from BLISS BAKERY, this 10,000 sq. ft., semi waterfront, corner lot has an almost 1100 sq. ft Rancher on it that will continue to generate INCOME while it is being held. NO SPECULATION TAX. The City of Peachland is encouraging development of this piece. A number of different ideas have been explored. How about retail on the ground floor and condos above? What about the potential of perhaps a waterfront Hotel?The possibilities are NUMEROUS. As always, please check with the city before making any decisions. If you are looking for a UNIQUE opportunity to be involved in the development of this lakeside town, please get in touch. (id:6769)