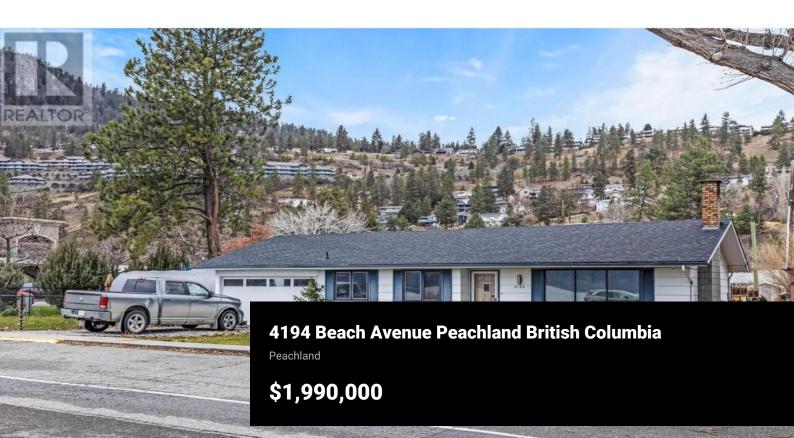

Combining lake life with business presents an amazing opportunity. Welcome to 4194 Beach Ave. This PRIME piece of land is situated right at one of the main entrances to the resort-style town of Peachland. The future of this property is expected to be among the most desirable developments in the area, without a doubt. Directly across from BLISS BAKERY, this 10,000 sq. ft., semi-waterfront corner lot features an almost 1100 sq. ft Rancher that will continue to generate INCOME while it is held. The City of Peachland is promoting development for this site. Various ideas have been considered, such as retail on the ground floor paired with view condos, or even the possibility of a WATERFRONT Hotel. If you are seeking a UNIQUE chance to participate in the development of this lakeside town, please reach out. (id:6769)