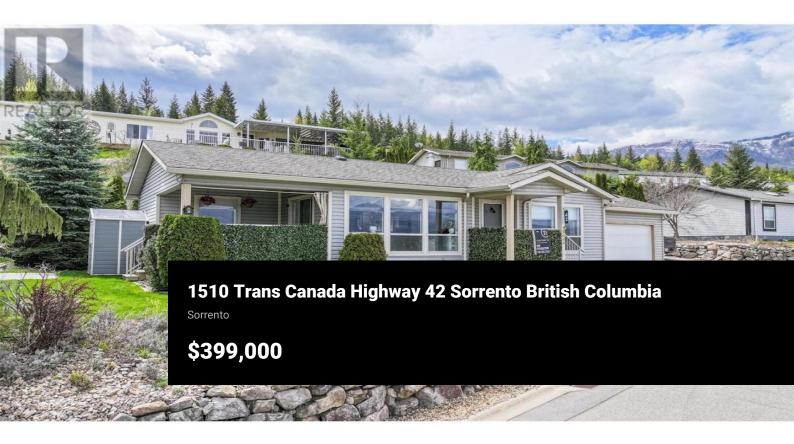

LIVE THE SHUSWAP from this custom built, 2 Bedroom 2 Bathroom updated dble wide modular home! Located in Sorrento's Deer Ridge Estates MH Park. This home is located on the end of a quiet cul-de-sac and offers stunning views of Shuswap Lake. Only minutes away from recreational activities the Shuswap has to offer! An excellent open floor plan with bedrooms located on opposite ends, both offering lake and mountain views & large built in storage organizers & removable noise reduction window inserts. Primary with ensuite and both bathrooms include updated toilets, sinks, skylights, and laminate flooring. Kitchen includes fridge, washer/dryer & new stove, new light fixtures, new sink and facet. Large, covered deck offers the opportunity for you to have meals outside while taking in the views! Landscaped yard showcases an English garden to one side, flowers, & a lilac tree in front of the house with flower trims on the grass rock, a must see in spring and summer. Lawn is manicured, and for the gardener room for a raised garden bed at back of house with a shed to hold all your garden tools. Attached garage fits one car along with large storage capacity, & a second parking spot to the side of house for visitors. Additional parking on the cul-de-sac for additional visitors too. Seller will consider selling key furnishings of home. Park is age restricted to 55+ & offers a great sense o...