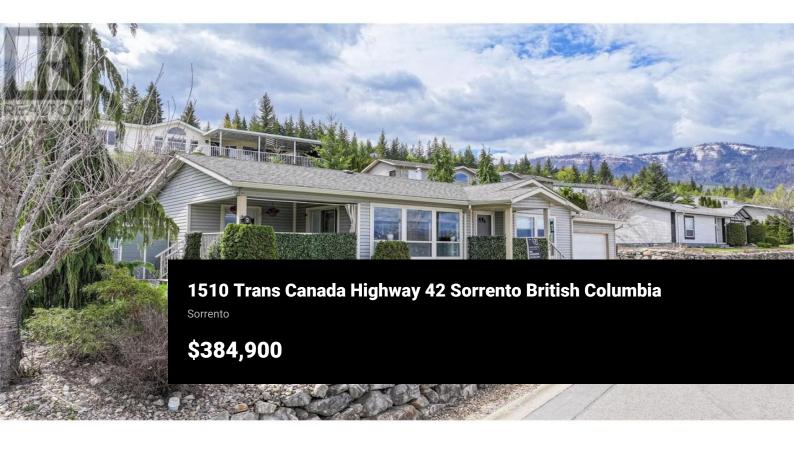

Experience Shuswap living in this beautifully updated 2bed, 2 bath dble wide modular home, nestled in the peaceful Deer Ridge Estates Mobile Home Park in Sorrento. Situated at the end of a quiet cul-de-sac, this home offers breathtaking views of Shuswap Lake and surrounding Mountains. A few minutes away from endless recreational opportunities. Step inside the inviting living area with a spacious kitchen equipped with a frdge, upgraded light fixtures, new stove, sink and faucet. Primary suite includes an ensuite bathroom - second bedroom located at opposite end. Both with built in storage organizers, noise reduction window inserts, & stunning views. Both bathrooms have been updated with modern toilets, sinks, skylights, & laminate flooring. Relax and enjoy outdoor dining on the covered deck & take in lake views while enjoying a manicured yard with an English garden, vibrant flowers, a fragrant lilac tree that blooms beautifully in spring and summer, plus garden shed perfect for gardening enthusiasts. Space for a raised garden bed. The attached garage fits one car and storage, a parking spot beside the home, xtra parking for visitors is available at the end of the cul-de-sac. Deer Ridge Estates is a 55+ community that fosters a welcoming and friendly atmosphere. Pets are welcome (dogs up to 10kg). The seller is open to negotiating the sale of key furnishings. The home is easy ...