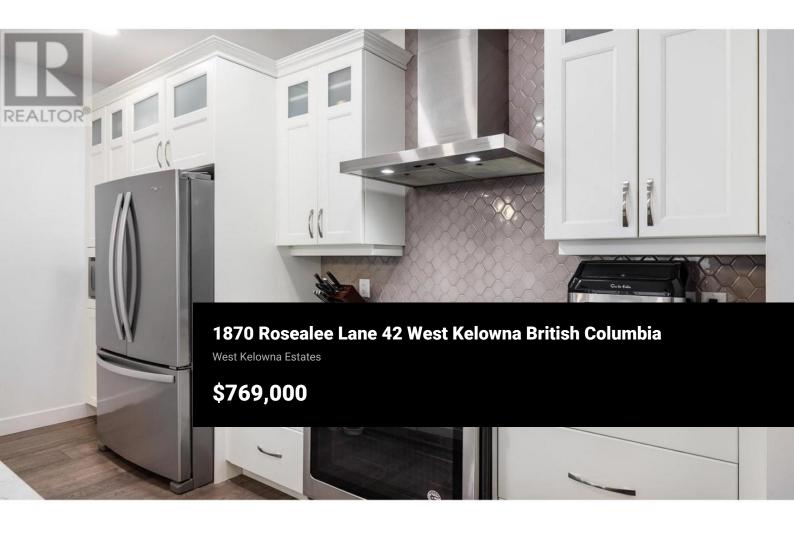

development in Rose Valley. Live in style in this modern high-end townhome. This floor plan is unique in that it has the primary and second bedroom on the main floor. With it's soaring ceilings, large windows, open floor plan, high end entertainers kitchen, huge island, beautiful primary bedroom and ensuite, this contemporary townhome has it all. Other features include premium oak flooring, upgraded gas slide in range, stunning stone fireplace, and an oversized heated double garage. The home is equipped with a system called LifeBreath that provides cleaner air. The townhome backs onto a lovely green space, with a private patio. The well run Strata has low monthly fees. The streets in this complex are wide, allowing plenty of parking. Pet restrictions are one dog (no vicious breeds) or 2 indoor cats allowed. No size restrictions. Rose Valley is a wonderful neighborhood with a community pool, tennis courts, and great hiking trails. View this fine property today, you will not be disappointed! (id:6769)

NEW PRICE!! Welcome to your new home in the highly sought after Kara Vista