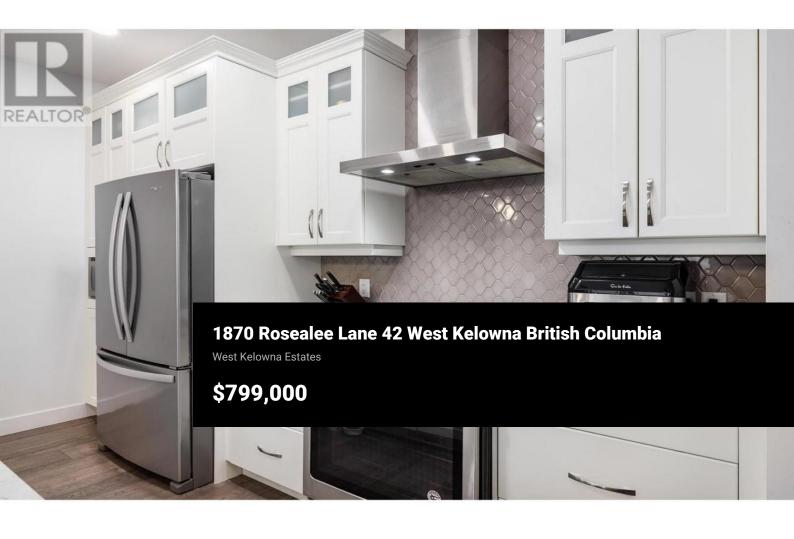

Welcome to your new home in the highly sought after KARA VISTA development in Rose Valley. Live in style in the modern high-end townhome. This floor plan is unique in that it has the primary bedroom and second bedroom both on the main floor. With it's soaring ceilings, large windows, open floor plan, high end entertainers kitchen, with huge island, beautiful and large primary bedroom and ensuite, this contemporary high end town home has it all. Other features includes premium engineered oak hardwood floors, upgraded gas slide in range, stunning stone fireplace, and an oversized heated double garage. One other feature is that the home is equipped with a lifebreath system that gives fresher, cleaner air. The home backs onto a lovely green space and features a quant and private patio with a peek-a-boo lake and mountain views. The strata is very well run, and has low monthly strata fees. View this fine property today, you will not be disappointed! 1 dog (no vicious breeds) or 2 indoor cats allowed. (id:6769)