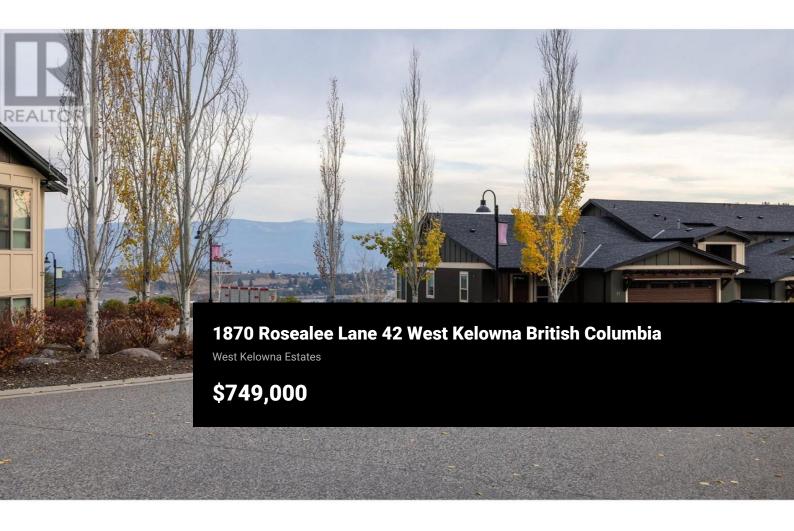

development in Rose Valley. Live in style in this modern high-end townhome. This floor plan is unique in that it has the primary and second bedroom on the main floor, and only one set of stairs, not sets like most townhomes. With it's soaring ceilings, large windows, open floor plan, high end entertainers kitchen, huge island, beautiful primary bedroom and ensuite, this contemporary townhome has it all. Other features include premium oak flooring, upgraded gas slide in range, stunning stone fireplace, and an oversized heated double garage. The home is equipped with a system called LifeBreath that provides cleaner air. The townhome backs onto a lovely green space, with a private patio. The well run Strata has low monthly fees. The streets in this complex are wide, allowing plenty of parking. Pet restrictions are one dog (no vicious breeds) or 2 indoor cats allowed. No size restrictions. Rose Valley is a wonderful neighborhood with a community pool, tennis courts, and great hiking trails. View this fine property today, you will not be disappointed! The bedroom downstairs is not a legal bedroom, in that it does not have a window. (id:6769)

Great Value!!Welcome to your new home in the highly sought after Kara Vista