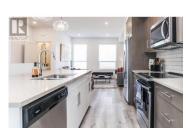

Open house every Wednesday and Thursday 12-3PM Unit #115. Please note, the photos shown depict the SIGMA unit with a Light color scheme, while the unit for sale is the OMEGA with a White color scheme. Introducing the Delta I plans at Academy Ridge! These townhomes feature 3 bedrooms, 2.5 baths, and come fully loaded--just move in and start enjoying. Each unit includes Whirlpool stainless steel appliances, a washer and dryer, quartz countertops, LED lighting, 9ft ceilings, window coverings, central heating and air conditioning, a gas BBQ hookup, and an oversized tandem garage. Situated around a central green park, this development offers plenty of space for outdoor activities. You'll be within walking distance to UBCO, just a 5-minute drive to YLW, and close to all necessary shops. The location truly can't be beat! Enjoy low strata fees and pet-friendly policies, allowing up to 2 small dogs or cats, or one large dog. Call us today to schedule a showing! (id:6769)