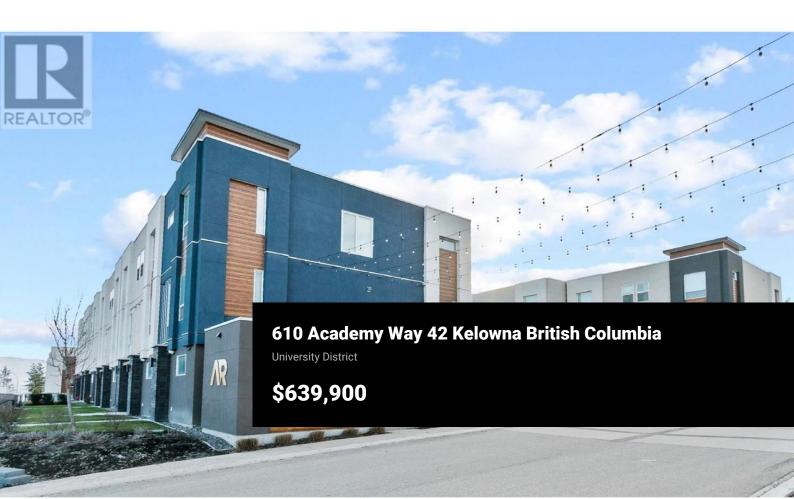

Open house every Wednesday and Thursday 12-3PM Unit #115. Please note, the photos shown depict the SIGMA unit with a Light color scheme, while the unit for sale is the OMEGA with a White color scheme. Introducing the Delta I plans at Academy Ridge! These townhomes feature 3 bedrooms, 2.5 baths, and come fully loaded--just move in and start enjoying. Each unit includes Whirlpool stainless steel appliances, a washer and dryer, quartz countertops, LED lighting, 9ft ceilings, window coverings, central heating and air conditioning, a gas BBQ hookup, and an oversized tandem garage. Situated around a central green park, this development offers plenty of space for outdoor activities. You'll be within walking distance to UBCO, just a 5-minute drive to YLW, and close to all necessary shops. The location truly can't be beat! Enjoy low strata fees and pet-friendly policies, allowing up to 2 small dogs or cats, or one large dog. Call us today to schedule a showing! (id:6769)