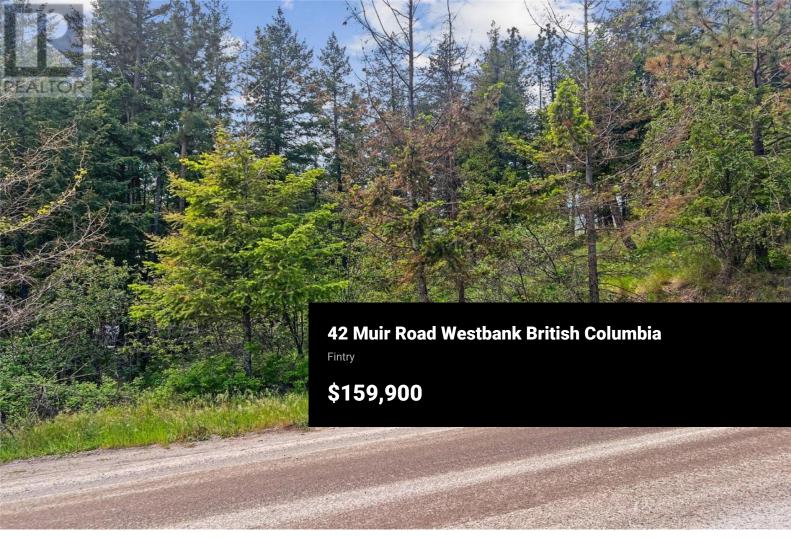

Discover the perfect canvas for your dream home or cottage on this tranquil 0.36-acre building lot, boasting picturesque views of Okanagan Lake. Nestled just off Westside Road, this gently sloping and partially treed property offers both privacy and convenience. Located mere minutes from the pristine shores of Okanagan Lake, this lot is an outdoor enthusiast's paradise. Enjoy easy access to La Casa, an array of hiking and biking trails, and the natural beauty of Fintry Provincial Park. Despite its serene setting, Kelowna and Vernon are both approximately 45 minutes away, ensuring that urban amenities are within easy reach. Whether you're planning to build now or in the future, this is an exceptional opportunity to secure a piece of Okanagan paradise. For those seeking even more space, Lot 43 next door could potentially be available as well. (id:6769)