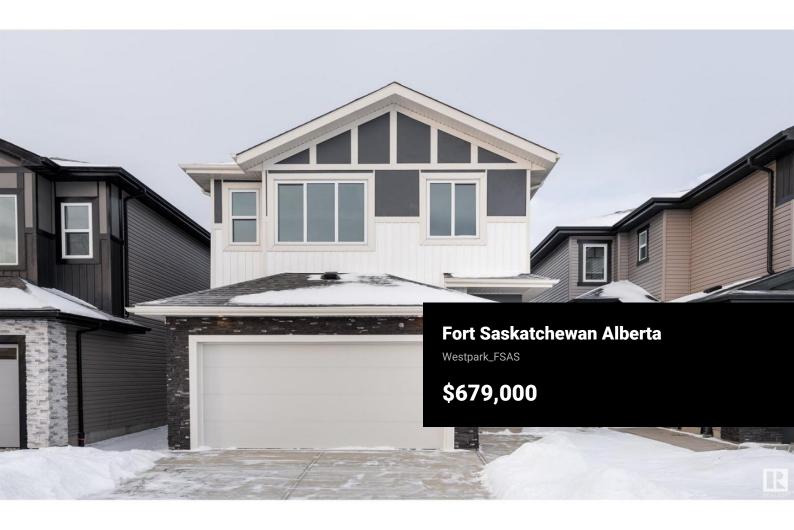

This elegant 2-storey home offers 2,467 sq. ft. of beautifully designed living space. Perfect for families, you can enjoy a one bedroom legal basement suite, 3 additional bedroom on the upper floor, including a luxurious primary suite complete with an ensuite bathroom and walk-in closet. Step inside to find a modern kitchen with a convenient pantry, a bedroom or office, and a spacious living area that opens onto a charming deck--ideal for hosting gatherings or relaxing outdoors. The main floor also includes a practical mudroom and a large garage. Upstairs, you'll discover a versatile bonus room, perfect for a playroom, home office, or media room. This home's thoughtful layout ensures everyone has their own space while maintaining a warm and inviting atmosphere. Additional features include a walkout basement and an advanced HRV system for improved air quality and comfort. (id:6769)