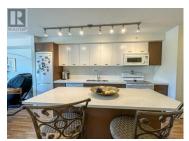

TOP FLOOR - The Green built MODE offers a trendy urban lifestyle in the perfect central location. Welcome to this nicely updated 1 bedroom + DEN which includes 1 heated underground parking stall. Conveniently located next to the Landmark Towers & within walking distance to Orchard Park Mall, Farmers Market, shops & restaurants. The floorpan is thoughtfully laid out with a galley style kitchen, bright white cabinets, oversized quartz island, tile backsplash & quartz counters. Step outside and enjoy your private & vaulted balcony while you watch the sunset. The building has a bike storage room & visitor parking. The very affordable strata fee combined with an in demand location make this unit a fantastic investment. (id:6769)