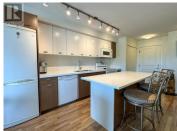

TOP FLOOR - The Green built MODE offers a trendy urban lifestyle in the perfect central location. Welcome to this nicely updated 1 bedroom + DEN which includes 1 heated underground parking stall. Conveniently located next to the Landmark Towers & within walking distance to Orchard Park Mall, Farmers Market, shops & restaurants. The floorpan is thoughtfully laid out with a galley style kitchen, bright white cabinets, oversized quartz island, tile backsplash & quartz counters. Step outside and enjoy your private & vaulted balcony while you watch the sunset. The building has a bike storage room & visitor parking. The very affordable strata fee combined with an in demand location make this unit a fantastic investment. (id:6769)