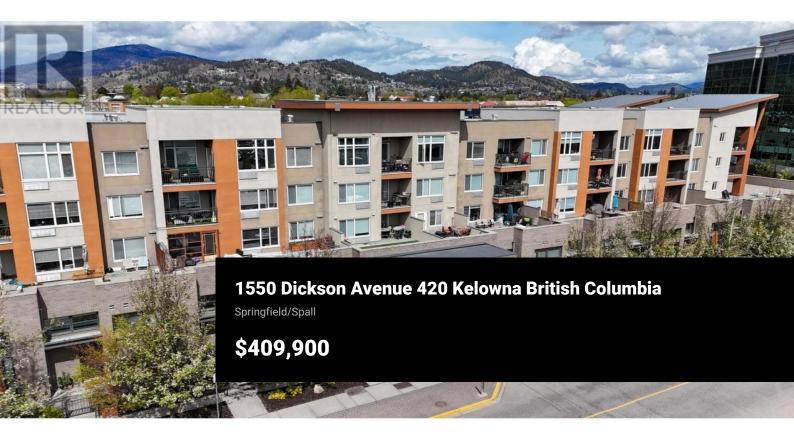

TOP FLOOR - The Green built MODE offers a trendy urban lifestyle in the perfect central location. Welcome to this nicely updated 1 bedroom + DEN which includes 1 heated underground parking stall. Conveniently located next to the Landmark Towers & within walking distance to Orchard Park Mall, Farmers Market, shops & restaurants. The floorpan is thoughtfully laid out with a galley style kitchen, bright white cabinets, oversized quartz island, tile backsplash & quartz counters. Step outside and enjoy your private & vaulted balcony while you watch the sunset. The building has a bike storage room & visitor parking. The very affordable strata fee combined with an in demand location make this unit a fantastic investment. (id:6769)