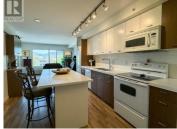

TOP FLOOR - The Green built MODE offers a trendy urban lifestyle in the perfect central location. Welcome to this nicely updated 1 bedroom + DEN which includes 1 heated underground parking stall. Conveniently located next to the Landmark Towers & within walking distance to Orchard Park Mall, Farmers Market, shops & restaurants. The floorpan is thoughtfully laid out with a galley style kitchen, bright white cabinets, oversized quartz island, tile backsplash & quartz counters. Step outside and enjoy your private & vaulted balcony while you watch the sunset. The building has a bike storage room & visitor parking. The very affordable strata fee combined with an in demand location make this unit a fantastic investment. (id:6769)