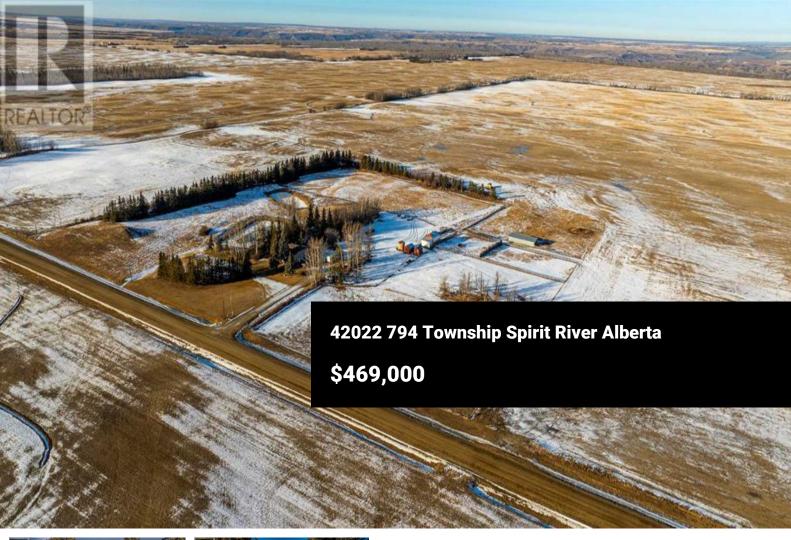

PRIVATE acreage close to Spirit River and Rycroft! Mins South of the Peace River and Dunvegan boat launch, 17 min North of Rycroft/Spirit River. Home is spacious and has 4 bedrooms 2 1/2 bathrooms, attached heated garage, workshop, barn w/lean-to, horse paddocks and shelter. Huge garden and greenhouse for the green thumb; productive soil for fruits and veggies. Manicured landscape with park like setting, walking trails, cross-country ski or go for a ride. Home is well insulated, with 11 inch walls and added blown-in insulation in attic, newer composite shingles (Oct 2019) triple pane windows on most of the home, boiler has been recently serviced, dugout maintained and treated every spring (aerator is 3-4 years old) and septic system was cleaned fall 2023. Newer flooring and paint in the last five years, most recently in Jan 2024. This 4 level split home has an entry at the front, into the living room with vinyl plank flooring and vaulted ceilings; large windows that look South. Upstairs, enter the kitchen and dinning area. Kitchen has oak cabinets and lots of counter space for meal prep, baking and all of your small kitchen appliances. Doors off of the dining area open to the enclosed deck; currently used as a work out area and home to a bistro patio set for watching sunsets. Around the corner, the primary bedroom has hardwood flooring and a 3pc ensuite w/shower. Down ...