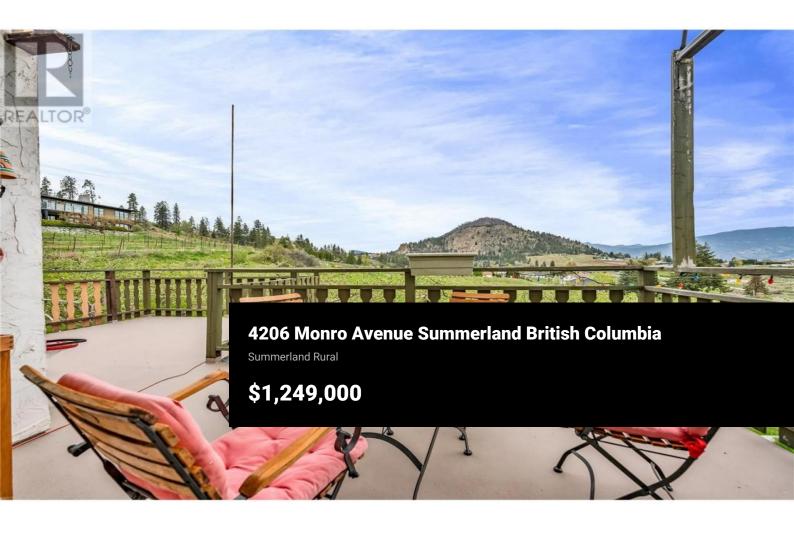

Phone: (250) 486-4350 http://www.mikestohler.com/

land, and opportunity. (id:6769)

Welcome to 4206 Monro Ave, nestled in the heart of picturesque Summerland, BC. This unique 4+ acre lake-view property offers a rare combination of space, potential, and charm. Bring your decorating and decor ideas for the interior of this solid circa 1970's home offering lots of natural light and a family friendly 4bedroom 2 bathroom layout. Enjoy the beautiful accent beams and a cozy wood-burning fire place and wood stove that keeps the space warm through the winter. Step outside to enjoy the views from the deck that leads to an above ground pool. The expansive lot features a thriving ambrosia apple orchard with room to plant more. Around the home there is tons of space for gardening, fruit trees, and even a greenhouse and separate potting room to support your green thumb. For the hobbyist or entrepreneur, enjoy 2 separate detached workshops, one features a bright unfinished loft / studio. All of this allows you to enjoy the privacy and peace of country living and still be only minutes from town amenities. A must-see for those looking to blend lifestyle,