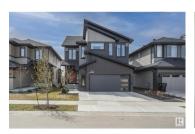

Mountain-like views! Exceptional location backing onto ravine and walking trails! This spectacular two storey walk-out is like walking into a show home. Custom design features and upgrades throughout. Stunning glass railing staircase. Designer kitchen with hidden drawers, gas range, butler's pantry, oversized island and soft close doors. Cabinets extend to the 9' main floor ceiling. Open concept great room overlooks south facing balcony. Otto Smart home system for lights/thermostat and locks. Upper level features 3 bedrooms including the amazing Primary suite with views of the ravine. The ensuite is perfect with a soaker tub and a window to the wilderness! The top floor also has an upper level laundry and bonus room. The walk out lower level has 9' ceilings and is ready for your designs. Other features include air conditioning, high efficient HVAC and HRV. Unwind and live in Edgemont Ravines, moments away from all amenities! (id:6769)