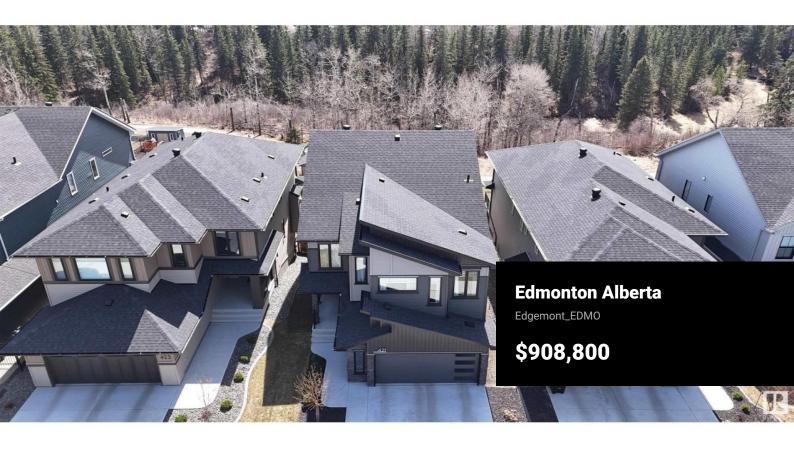

Mountain-like views! Exceptional location backing onto ravine and walking trails! This spectacular two storey walk-out is like walking into a show home. Custom design features and upgrades throughout. Stunning glass railing staircase. Designer kitchen with hidden drawers, gas range, butler's pantry, oversized island and soft close doors. Cabinets extend to the 9' main floor ceiling. Open concept great room overlooks south facing balcony. Otto Smart home system for lights/thermostat and locks. Upper level features 3 bedrooms including the amazing Primary suite with views of the ravine. The ensuite is perfect with a soaker tub and a window to the wilderness! The top floor also has an upper level laundry and bonus room. The walk out lower level has 9' ceilings and is ready for your designs. Other features include air conditioning, high efficient HVAC and HRV. Unwind and live in Edgemont Ravines, moments away from all amenities! (id:6769)