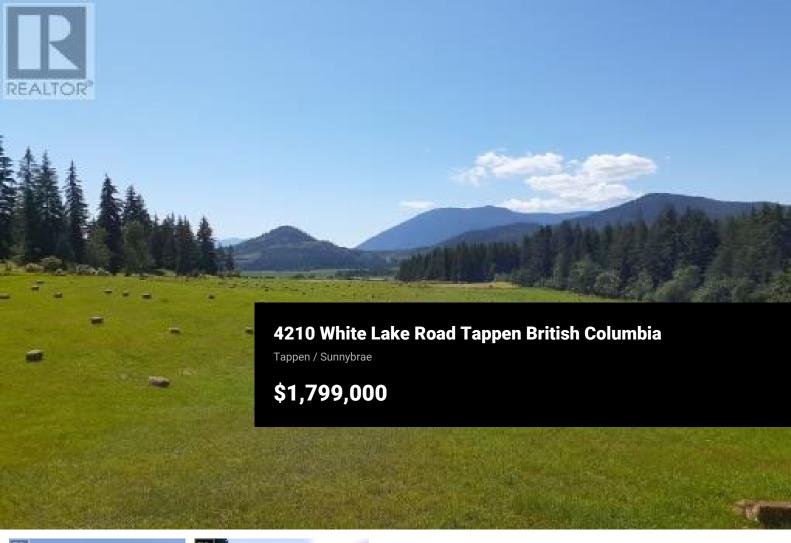

MOTIVATED SELLERS! Incredibly well located 80 acres farm just off the hwy1 making it minutes from Sorrento and approximately 20 minutes from Salmon Arm. The farm consists of large shops, garage, barn, hay sheds and a home with 3 bedrooms, 2 baths with plenty of storage and beautiful sunroom overlooking farm area. The land is gently sloped and sparsely treed with hay fields and paddocks. The 80 acres is fenced with multiple access locations. There are 3 wells available and possibility for more. This beautiful property holds so much potential and is an excellent opportunity to get into the future of farming (equestrian, cattle, dairy, etc.). (id:6769)