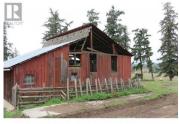

MOTIVATED SELLERS! Incredibly well located 80 acres farm just off the hwy1 making it minutes from Sorrento and approximately 20 minutes from Salmon Arm. The farm consists of large shops, garage, barn, hay sheds and a home with 3 bedrooms, 2 baths with plenty of storage and beautiful sunroom overlooking farm area. The land is gently sloped and sparsely treed with hay fields and paddocks. The 80 acres is fenced with multiple access locations. There are 3 wells available and possibility for more. This beautiful property holds so much potential and is an excellent opportunity to get into the future of farming (equestrian, cattle, dairy, etc.). (id:6769)