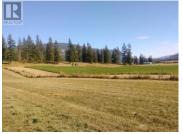

MOTIVATED SELLERS! Incredibly well located 80 acres farm just off the hwy1 making it minutes from Sorrento and approximately 20 minutes from Salmon Arm. The farm consists of large shops, garage, barn, hay sheds and a home with 3 bedrooms, 2 baths with plenty of storage and beautiful sunroom overlooking farm area. The land is gently sloped and sparsely treed with hay fields and paddocks. The 80 acres is fenced with multiple access locations. There are 3 wells available and possibility for more. This beautiful property holds so much potential and is an excellent opportunity to get into the future of farming (equestrian, cattle, dairy, etc.). (id:6769)