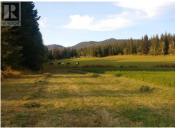

MOTIVATED SELLERS! Incredibly well located 80 acres farm just off the hwy1 making it minutes from Sorrento and approximately 20 minutes from Salmon Arm. The farm consists of large shops, garage, barn, hay sheds and a home with 3 bedrooms, 2 baths with plenty of storage and beautiful sunroom overlooking farm area. The land is gently sloped and sparsely treed with hay fields and paddocks. The 80 acres is fenced with multiple access locations. There are 3 wells available and possibility for more. This beautiful property holds so much potential and is an excellent opportunity to get into the future of farming (equestrian, cattle, dairy, etc.). (id:6769)