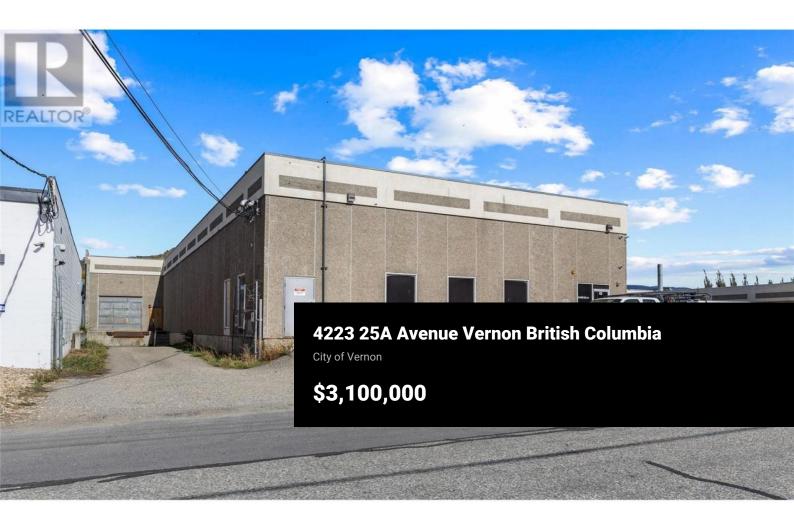

4223 25A Avenue presents the opportunity to purchase or lease a multitenanted building with long-term tenancies in place. Priced below replacement value and with just over 60% of the building occupied, this is a rare value-add opportunity for both owner occupiers and real estate investors alike. The property is comprised of 4 individual units totalling 19,095 SF on a 25,544.75 SF lot with 1 dock and 7-grade level loading doors, 16' clear ceiling height, newly restored warehouse space and a recently upgraded power supply to 600v 800 amp 3 phase power (new pad mount and step down transformers in each unit). (id:6769)