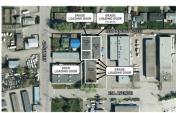

4223 25A Avenue presents the opportunity to purchase or lease a multitenanted building with long-term tenancies in place. Priced below replacement value and with just over 60% of the building occupied, this is a rare value-add opportunity for both owner occupiers and real estate investors alike. The property is comprised of 4 individual units totalling 19,095 SF on a 25,544.75 SF lot with 1 dock and 7-grade level loading doors, 16' clear ceiling height, newly restored warehouse space and a recently upgraded power supply to 600v 800 amp 3 phase power (new pad mount and step down transformers in each unit). (id:6769)