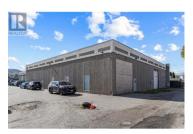

4223 25A Avenue presents the opportunity to purchase or lease a multitenanted building with long-term tenancies in place. Priced below replacement value and with just over 60% of the building occupied, this is a rare value-add opportunity for both owner occupiers and real estate investors alike. The property is comprised of 4 individual units totalling 19,095 SF on a 25,544.75 SF lot with 1 dock and 7-grade level loading doors, 16' clear ceiling height, newly restored warehouse space and a recently upgraded power supply to 600v 800 amp 3 phase power (new pad mount and step down transformers in each unit). (id:6769)