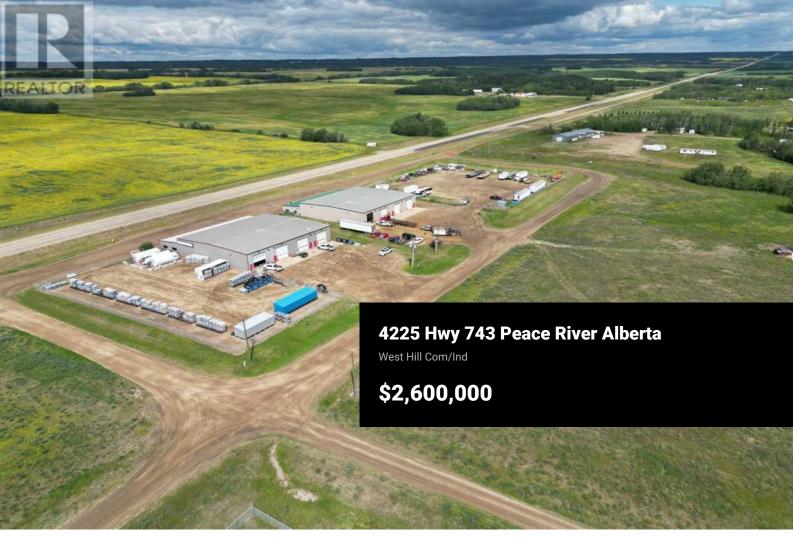

A Rare Investment Opportunity on Peace Rivers West Hill along Highway 743. This multifaceted property offers great commercial/industrial potential as well as lots of room for additional industrial expansion. With a portion of the 140 plus acre parcel is agricultural land that could serve as possible future residential development as parts look out over the valley and town making it very appealing. There are 3 large shop buildings with 4 bays in buildings 1 and 2 and 5 bays in building 3, all with 16 foot overhead doors. All buildings have different variations of front end office space with washrooms and a large mezzanine area in building 3. There are currently 3 spaces with leases giving you instant income with more spaces available to lease, the revenue potential is immense. With a high visibility location and plenty of options for both uses and expansion, these opportunities don't come along very often. Call today for details. (id:6769)