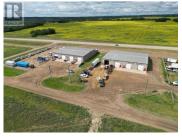

A Rare Investment Opportunity on Peace Rivers West Hill along Highway 743. This multifaceted property offers great commercial/industrial potential as well as lots of room for additional industrial expansion. With a portion of the 140 plus acre parcel is agricultural land that could serve as possible future residential development as parts look out over the valley and town making it very appealing. There are 3 large shop buildings with 4 bays in buildings 1 and 2 and 5 bays in building 3, all with 16 foot overhead doors. All buildings have different variations of front end office space with washrooms and a large mezzanine area in building 3. There are currently 3 spaces with leases giving you instant income with more spaces available to lease, the revenue potential is immense. With a high visibility location and plenty of options for both uses and expansion, these opportunities don't come along very often. Call today for details. (id:6769)