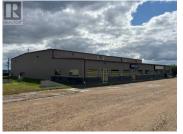

A Rare Investment Opportunity on Peace Rivers West Hill along Highway 743. This multifaceted property offers great commercial/industrial potential as well as lots of room for additional industrial expansion. With a portion of the 140 plus acre parcel is agricultural land that could serve as possible future residential development as parts look out over the valley and town making it very appealing. There are 3 large shop buildings with 4 bays in buildings 1 and 2 and 5 bays in building 3, all with 16 foot overhead doors. All buildings have different variations of front end office space with washrooms and a large mezzanine area in building 3. There are currently 3 spaces with leases giving you instant income with more spaces available to lease, the revenue potential is immense. With a high visibility location and plenty of options for both uses and expansion, these opportunities don't come along very often. Call today for details. (id:6769)