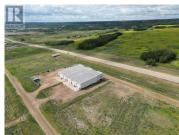

A Rare Investment Opportunity on Peace Rivers West Hill along Highway 743. This multifaceted property offers great commercial/industrial potential as well as lots of room for additional industrial expansion. With a portion of the 140 plus acre parcel is agricultural land that could serve as possible future residential development as parts look out over the valley and town making it very appealing. There are 3 large shop buildings with 4 bays in buildings 1 and 2 and 5 bays in building 3, all with 16 foot overhead doors. All buildings have different variations of front end office space with washrooms and a large mezzanine area in building 3. There are currently 3 spaces with leases giving you instant income with more spaces available to lease, the revenue potential is immense. With a high visibility location and plenty of options for both uses and expansion, these opportunities don't come along very often. Call today for details. (id:6769)