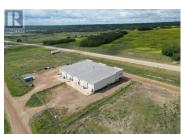

A Rare Investment Opportunity on Peace Rivers West Hill along Highway 743. This multifaceted property offers great commercial/industrial potential as well as lots of room for additional industrial expansion. With a portion of the 140 plus acre parcel is agricultural land that could serve as possible future residential development as parts look out over the valley and town making it very appealing. There are 3 large shop buildings with 4 bays in buildings 1 and 2 and 5 bays in building 3, all with 16 foot overhead doors. All buildings have different variations of front end office space with washrooms and a large mezzanine area in building 3. There are currently 3 spaces with leases giving you instant income with more spaces available to lease, the revenue potential is immense. With a high visibility location and plenty of options for both uses and expansion, these opportunities don't come along very often. Call today for details. (id:6769)