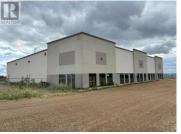

A Rare Investment Opportunity on Peace Rivers West Hill along Highway 743. This multifaceted property offers great commercial/industrial potential as well as lots of room for additional industrial expansion. With a portion of the 140 plus acre parcel is agricultural land that could serve as possible future residential development as parts look out over the valley and town making it very appealing. There are 3 large shop buildings with 4 bays in buildings 1 and 2 and 5 bays in building 3, all with 16 foot overhead doors. All buildings have different variations of front end office space with washrooms and a large mezzanine area in building 3. There are currently 3 spaces with leases giving you instant income with more spaces available to lease, the revenue potential is immense. With a high visibility location and plenty of options for both uses and expansion, these opportunities don't come along very often. Call today for details. (id:6769)