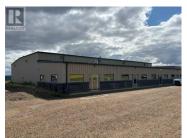

A Rare Investment Opportunity on Peace Rivers West Hill along Highway 743. This multifaceted property offers great commercial/industrial potential as well as lots of room for additional industrial expansion. With a portion of the 140 plus acre parcel is agricultural land that could serve as possible future residential development as parts look out over the valley and town making it very appealing. There are 3 large shop buildings with 4 bays in buildings 1 and 2 and 5 bays in building 3, all with 16 foot overhead doors. All buildings have different variations of front end office space with washrooms and a large mezzanine area in building 3. There are currently 3 spaces with leases giving you instant income with more spaces available to lease, the revenue potential is immense. With a high visibility location and plenty of options for both uses and expansion, these opportunities don't come along very often. Call today for details. (id:6769)