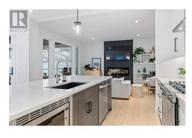

The Village of Kettle Valley offers an unparalleled lifestyle with its breathtaking lake views, scenic parks, & extensive trail network. Step into this two-storey family home, complete with a legal suite. The main floor boasts an openconcept design with 9' ceilings. The custom kitchen, with undermount lighting, is a chef's dream, featuring a large island, a butler's pantry that has undermount lighting & custom built-in shelving, extra counter space & room for additional appliances, quartz countertops, & a gas range. High-end finishes include hardwood flooring on the main level, stylish accents, & a premium appliance package. From the dining area, access the private back deck & enjoy the low-maintenance outdoor space equipped with a natural gas BBQ hookup & roughed-in hot tub connection. The layout includes a vaulted bonus room with lake views upstairs and three bedrooms. The master has a luxurious ensuite with heated floors, a double vanity, soaker tub, shower & custom-built shelving in the walk-in closet. Laundry is conveniently located upstairs near the bedrooms, while the suite has its own separate laundry. Cleaning is easy with the built-in vac system & the home has been roughed in for a heat pump. Situated in one of Kettle Valley's newest subdivisions, this home is minutes from park access at the end of the quiet no-through street, coffee shops, daycare, medical office...