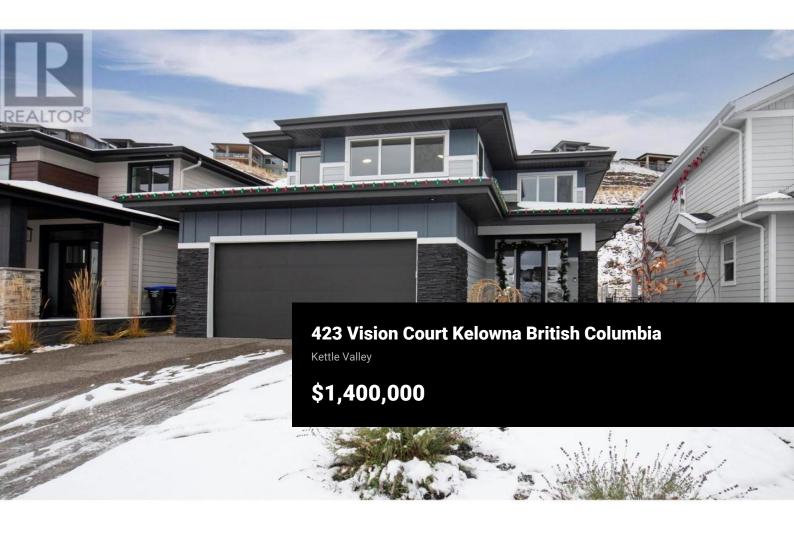

The Village of Kettle Valley offers an unparalleled lifestyle with its breathtaking lake views, scenic parks, & extensive trail network. Step into this two-storey family home, complete with a legal suite. The main floor boasts an openconcept design with 9' ceilings. The custom kitchen, with undermount lighting, is a chef's dream, featuring a large island, a butler's pantry that has undermount lighting & custom built-in shelving, extra counter space & room for additional appliances, quartz countertops, & a gas range. High-end finishes include hardwood flooring on the main level, stylish accents, & a premium appliance package. From the dining area, access the private back deck & enjoy the low-maintenance outdoor space equipped with a natural gas BBQ hookup & roughed-in hot tub connection. The layout includes a vaulted bonus room with lake views upstairs and three bedrooms. The master has a luxurious ensuite with heated floors, a double vanity, soaker tub, shower & custom-built shelving in the walk-in closet. Laundry is conveniently located upstairs near the bedrooms, while the suite has its own separate laundry. Cleaning is easy with the built-in vac system & the home has been roughed in for a heat pump. Situated in one of Kettle Valley's newest subdivisions, this home is minutes from park access at the end of the quiet no-through street, coffee shops, daycare, medical office...