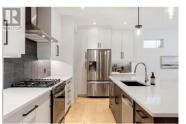

The Village of Kettle Valley offers an unparalleled lifestyle with its breathtaking lake views, scenic parks, & extensive trail network. Step into this two-storey family home, complete with a legal suite. The main floor boasts an openconcept design with 9' ceilings. The custom kitchen, with undermount lighting, is a chef's dream, featuring a large island, a butler's pantry that has undermount lighting & custom built-in shelving, extra counter space & room for additional appliances, quartz countertops, & a gas range. High-end finishes include hardwood flooring on the main level, stylish accents, & a premium appliance package. From the dining area, access the private back deck & enjoy the low-maintenance outdoor space equipped with a natural gas BBQ hookup & roughed-in hot tub connection. The layout includes a vaulted bonus room with lake views upstairs and three bedrooms. The master has a luxurious ensuite with heated floors, a double vanity, soaker tub, shower & custom-built shelving in the walk-in closet. Laundry is conveniently located upstairs near the bedrooms, while the suite has its own separate laundry. Cleaning is easy with the built-in vac system & the home has been roughed in for a heat pump. Situated in one of Kettle Valley's newest subdivisions, this home is minutes from park access at the end of the quiet no-through street, coffee shops, daycare, medical office...