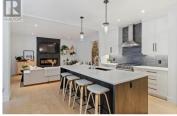

The Village of Kettle Valley offers an unparalleled lifestyle with its breathtaking lake views, scenic parks, & extensive trail network. Step into this two-storey family home, complete with a legal suite. The main floor boasts an openconcept design with 9' ceilings. The custom kitchen, with undermount lighting, is a chef's dream, featuring a large island, a butler's pantry that has undermount lighting & custom built-in shelving, extra counter space & room for additional appliances, quartz countertops, & a gas range. High-end finishes include hardwood flooring on the main level, stylish accents, & a premium appliance package. From the dining area, access the private back deck & enjoy the low-maintenance outdoor space equipped with a natural gas BBQ hookup & roughed-in hot tub connection. The layout includes a vaulted bonus room with lake views upstairs and three bedrooms. The master has a luxurious ensuite with heated floors, a double vanity, soaker tub, shower & custom-built shelving in the walk-in closet. Laundry is conveniently located upstairs near the bedrooms, while the suite has its own separate laundry. Cleaning is easy with the built-in vac system & the home has been roughed in for a heat pump. Situated in one of Kettle Valley's newest subdivisions, this home is minutes from park access at the end of the quiet no-through street, coffee shops, daycare, medical office...