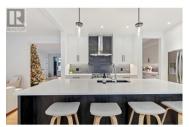

The Village of Kettle Valley offers an unparalleled lifestyle with its breathtaking lake views, scenic parks, & extensive trail network. Step into this two-storey family home, complete with a legal suite. The main floor boasts an openconcept design with 9' ceilings. The custom kitchen, with undermount lighting, is a chef's dream, featuring a large island, a butler's pantry that has undermount lighting & custom built-in shelving, extra counter space & room for additional appliances, quartz countertops, & a gas range. High-end finishes include hardwood flooring on the main level, stylish accents, & a premium appliance package. From the dining area, access the private back deck & enjoy the low-maintenance outdoor space equipped with a natural gas BBQ hookup & roughed-in hot tub connection. The layout includes a vaulted bonus room with lake views upstairs and three bedrooms. The master has a luxurious ensuite with heated floors, a double vanity, soaker tub, shower & custom-built shelving in the walk-in closet. Laundry is conveniently located upstairs near the bedrooms, while the suite has its own separate laundry. Cleaning is easy with the built-in vac system & the home has been roughed in for a heat pump. Situated in one of Kettle Valley's newest subdivisions, this home is minutes from park access at the end of the quiet no-through street, coffee shops, daycare, medical office...