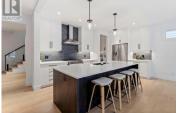

The Village of Kettle Valley offers an unparalleled lifestyle with its breathtaking lake views, scenic parks, & extensive trail network. Step into this two-storey family home, complete with a legal suite. The main floor boasts an openconcept design with 9' ceilings. The custom kitchen, with undermount lighting, is a chef's dream, featuring a large island, a butler's pantry that has undermount lighting & custom built-in shelving, extra counter space & room for additional appliances, quartz countertops, & a gas range. High-end finishes include hardwood flooring on the main level, stylish accents, & a premium appliance package. From the dining area, access the private back deck & enjoy the low-maintenance outdoor space equipped with a natural gas BBQ hookup & roughed-in hot tub connection. The layout includes a vaulted bonus room with lake views upstairs and three bedrooms. The master has a luxurious ensuite with heated floors, a double vanity, soaker tub, shower & custom-built shelving in the walk-in closet. Laundry is conveniently located upstairs near the bedrooms, while the suite has its own separate laundry. Cleaning is easy with the built-in vac system & the home has been roughed in for a heat pump. Situated in one of Kettle Valley's newest subdivisions, this home is minutes from park access at the end of the quiet no-through street, coffee shops, daycare, medical office...