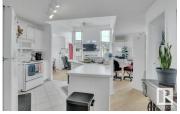

TOP FLOOR! CORNER UNIT! SOARING CEILING! HEATED UNDERGROUND PARKING! Searching for a character unit with TONS of natural light? This 954 sq ft, 2 bedroom + 2 bathroom in Henday Village (Terra Losa) is a prime unit for those looking to downsize. Featuring hardwood and ceramic tile, high cathedral ceilings with equal window height around the gas fireplace, air conditioning, beautiful wrap around balcony, open floor plan with spacious kitchen with island, & space for both dining & office / hobby space. Good sized bedrooms, inc the primary bed w/ 4 pce ensuite. In suite laundry & 3 pce bath. Underground parking with caged storage. It even has a gym & social room! Condo fees of \$654.36 includes heat, water/sewer, professional management, & more! Walking distance to shopping, amenities, & restaurants make the location a winner. (id:6769)