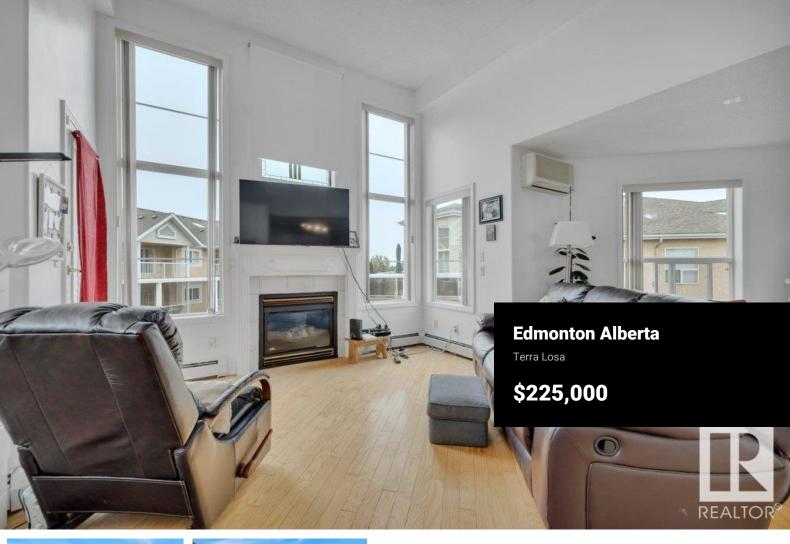

TOP FLOOR! CORNER UNIT! SOARING CEILING! HEATED UNDERGROUND PARKING! Searching for a character unit with TONS of natural light? This 954 sq ft, 2 bedroom + 2 bathroom in Henday Village (Terra Losa) is a prime unit for those looking to downsize. Featuring hardwood and ceramic tile, high cathedral ceilings with equal window height around the gas fireplace, air conditioning, beautiful wrap around balcony, open floor plan with spacious kitchen with island, & space for both dining & office / hobby space. Good sized bedrooms, inc the primary bed w/ 4 pce ensuite. In suite laundry & 3 pce bath. Underground parking with caged storage. It even has a gym & social room! Condo fees of \$654.36 includes heat, water/sewer, professional management, & more! Walking distance to shopping, amenities, & restaurants make the location a winner. (id:6769)