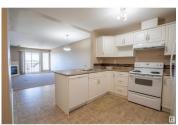

1 miles

Westerra Manor is located in the heart of Stony Plain and offers the ultimate in condominium living. Condo amenities include: heated underground parking stall, secure storage unit, car wash bay, intercom security, spacious 2 story lobby & a communal amenity area for larger gatherings. This spacious 1 bed/1 bath suite is situated on the TOP floor & boasts an open concept design w/a bright white peninsula kitchen design w/pantry & appliances; living room w/corner electric fireplace; a good size bedroom w/walk in closet; full bath plus in-suite laundry. SOUTH facing patio doors off living room open to a spacious covered balcony with a view. Westerra Manors prime location offers direct access to Stony Plains amazing walking trail system, is close to the Stony Plain has to offer including: restaurants, shopping, schools, playgrounds, & recreational facilities. (id:6769)