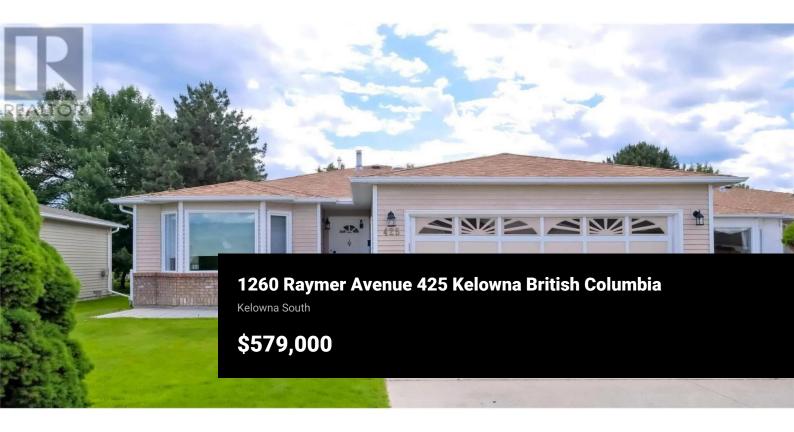

Nestled in one of the finest locations within Sunrise Village, this sought-after Extended D Plan offers comfort and serenity in a vibrant 45+ community at the heart of Kelowna South. Featuring 2 bedrooms, 2 bathrooms, and a generous den, the homes spacious eat-in kitchen has ample storage, a bright and airy living/dining room, and a beautifully maintained covered deck and patio that overlooks the scenic walking path and tranquil creek. Beyond the home itself, Sunrise Village offers an exceptional lifestyle with access to fantastic amenities, including an outdoor pool, a clubhouse, and much more, all designed to enhance relaxation and social connection within this welcoming neighborhood. Thoughtfully cared for, this inviting residence is an ideal place to enjoy the peaceful surroundings and friendly community ambiance. \*\*Poly b has been replaced (id:6769)