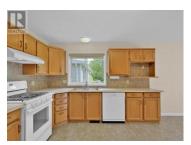

Nestled in one of the finest locations within Sunrise Village, this sought-after Extended D Plan offers comfort and serenity in a vibrant 45+ community at the heart of Kelowna South. Featuring 2 bedrooms, 2 bathrooms, and a generous den, the homes spacious eat-in kitchen has ample storage, a bright and airy living/dining room, and a beautifully maintained covered deck and patio that overlooks the scenic walking path and tranquil creek. Beyond the home itself, Sunrise Village offers an exceptional lifestyle with access to fantastic amenities, including an outdoor pool, a clubhouse, and much more, all designed to enhance relaxation and social connection within this welcoming neighborhood. Thoughtfully cared for, this inviting residence is an ideal place to enjoy the peaceful surroundings and friendly community ambiance. \*\*Poly b has been replaced (id:6769)