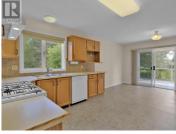

Nestled in one of the finest locations within Sunrise Village, this sought-after Extended D Plan offers comfort and serenity in a vibrant 45+ community at the heart of Kelowna South. Featuring 2 bedrooms, 2 bathrooms, and a generous den, the homes spacious eat-in kitchen has ample storage, a bright and airy living/dining room, and a beautifully maintained covered deck and patio that overlooks the scenic walking path and tranquil creek. Beyond the home itself, Sunrise Village offers an exceptional lifestyle with access to fantastic amenities, including an outdoor pool, a clubhouse, and much more, all designed to enhance relaxation and social connection within this welcoming neighborhood. Thoughtfully cared for, this inviting residence is an ideal place to enjoy the peaceful surroundings and friendly community ambiance. \*\*Poly b has been replaced (id:6769)