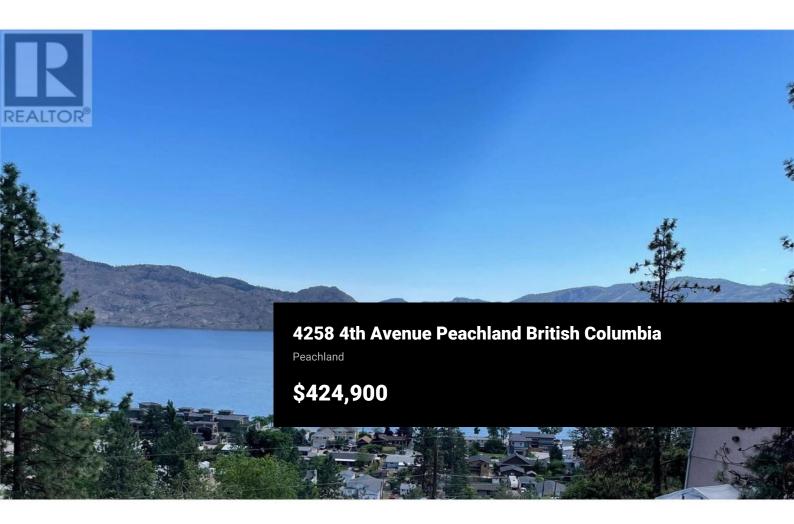

RE/MAX Kelowna 100-1553 Harvey Avenue Kelowna, BC, Canada Beautiful Lot with south facing views of the lake. Lot is sloped with plans available for a modern rancher w/walkout basement. Access will be off the right of way of 4th Ave. The Lot stretches between 2nd & 4th ave. Sellers have done all the permitting necessary to start construction. This includes a legal survey, CEA Energy Compliance Report, Septic plan, approved Hillside DP, Structural IFP, Structural schedule B, & Geotechnical report. The current building permit is now cancelled and a new application will be required (id:6769)