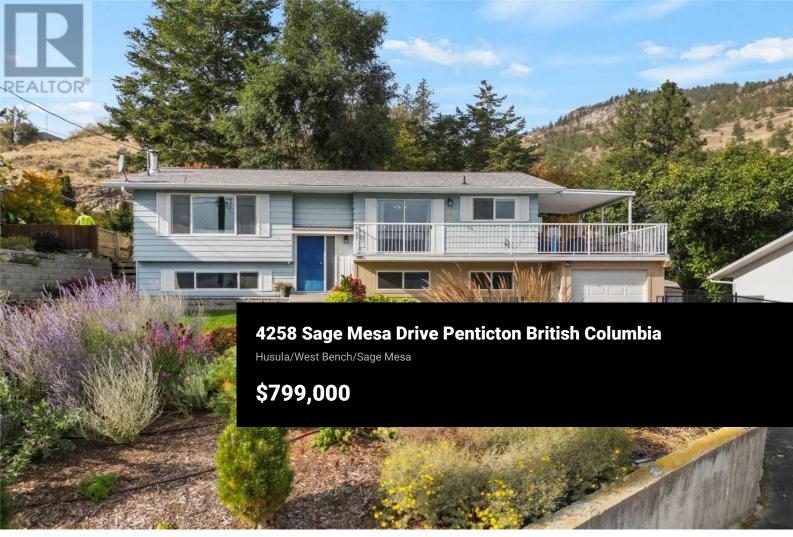

Experience the tranquility of 4258 Sage Mesa Drive, nestled in the sought-after West Bench area of Penticton. This inviting 4-bedroom, 3-bathroom home offers breathtaking panoramic views of Okanagan Lake and the surrounding mountains, making it the perfect retreat for nature lovers. The home also features a 1-bedroom suite, ideal as a mortgage helper or guest accommodation. Located steps from the KVR trail, this property offers easy access to hiking, mountain biking, and scenic walking paths. The home has seen several updates over the years, including fresh paint, laminate flooring throughout, newer windows, furnace AC unit. The expansive deck is perfect for outdoor entertaining, and the spacious backyard provides plenty of room for gardening or unwinding in your private oasis. Situated on a quiet street, you'll enjoy peace and privacy yet be just minutes away from essential amenities like grocery stores, a pharmacy, butcher, coffee shops, as well as local wineries and beaches. Call your favorite agent for a viewing today! (id:6769)