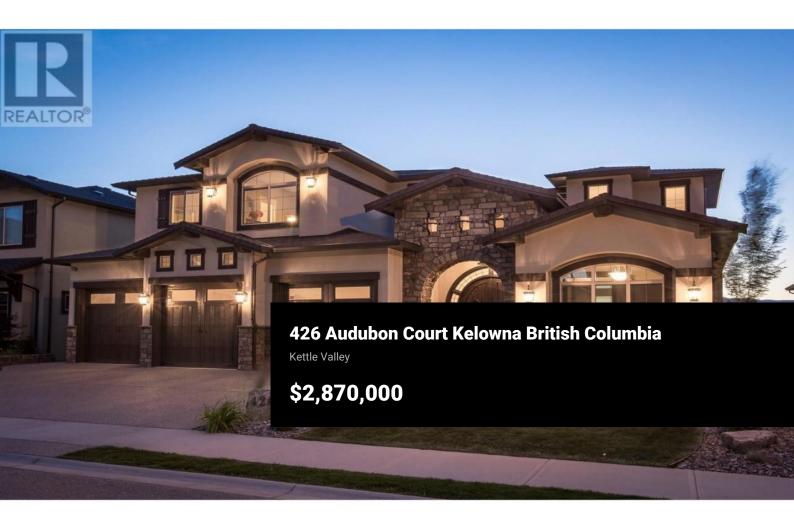

Solid built custom home in Kelowna's highly desirable Kettle Valley. With over 5,800sf of amenities including 2 master suites, home gym, home cinema, elevator, wine cellar, pool, sauna, hot tub & tranquil courtyard open to they sky, this Upper Mission property leaves little reason to leave home & sits on a quiet cul-de-sac near parks, schools, wineries & hiking. Unrivalled craftsmanship & luxury, this Tuscan inspired masterpiece will take you through the ages with its timeless style and use of natural materials. Entering the grand foyer, you're welcomed by stone floors, solid Fir beams & glass that provides a clean line of vision through the home's courtyard, passed the great rm & locks onto the mesmerizing, unobstructed lake & city views. Open concept main floor with large great rm, incredible gourmet kitchen w/ spice kitchen & open sky courtyard provides comfort & clean sight lines oriented towards the views. 3 bedrms + laundry upstairs helps accommodate efficient family life. Oversize rec room, two bedrms, storage and endless amenities in the basement provides everything needed to entertain or expand your family. The breathtaking views are visible throughout all 3 floors & the backyard. Large pool, hot tub, putting green & mature landscaping makes for perfect Summer entertainment. Totalling 5 bedrms + den, 4.5 bathrms, countless amenities, astonishing lake & city views in...