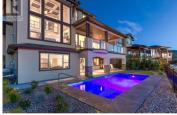

Solid built custom home in Kelowna's highly desirable Kettle Valley. With over 5,800sf of amenities including 2 master suites, home gym, home cinema, elevator, wine cellar, pool, sauna, hot tub & tranquil courtyard open to they sky, this Upper Mission property leaves little reason to leave home & sits on a quiet cul-de-sac near parks, schools, wineries & hiking. Unrivalled craftsmanship & luxury, this Tuscan inspired masterpiece will take you through the ages with its timeless style and use of natural materials. Entering the grand foyer, you're welcomed by stone floors, solid Fir beams & glass that provides a clean line of vision through the home's courtyard, passed the great rm & locks onto the mesmerizing, unobstructed lake & city views. Open concept main floor with large great rm, incredible gourmet kitchen w/ spice kitchen & open sky courtyard provides comfort & clean sight lines oriented towards the views. 3 bedrms + laundry upstairs helps accommodate efficient family life. Oversize rec room, two bedrms, storage and endless amenities in the basement provides everything needed to entertain or expand your family. The breathtaking views are visible throughout all 3 floors & the backyard. Large pool, hot tub, putting green & mature landscaping makes for perfect Summer entertainment. Totalling 5 bedrms + den, 4.5 bathrms, countless amenities, astonishing lake & city views in...