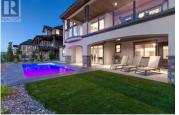

Solid built custom home in Kelowna's highly desirable Kettle Valley. With over 5,800sf of amenities including 2 master suites, home gym, home cinema, elevator, wine cellar, pool, sauna, hot tub & tranquil courtyard open to they sky, this Upper Mission property leaves little reason to leave home & sits on a quiet cul-de-sac near parks, schools, wineries & hiking. Unrivalled craftsmanship & luxury, this Tuscan inspired masterpiece will take you through the ages with its timeless style and use of natural materials. Entering the grand foyer, you're welcomed by stone floors, solid Fir beams & glass that provides a clean line of vision through the home's courtyard, passed the great rm & locks onto the mesmerizing, unobstructed lake & city views. Open concept main floor with large great rm, incredible gourmet kitchen w/ spice kitchen & open sky courtyard provides comfort & clean sight lines oriented towards the views. 3 bedrms + laundry upstairs helps accommodate efficient family life. Oversize rec room, two bedrms, storage and endless amenities in the basement provides everything needed to entertain or expand your family. The breathtaking views are visible throughout all 3 floors & the backyard. Large pool, hot tub, putting green & mature landscaping makes for perfect Summer entertainment. Totalling 5 bedrms + den, 4.5 bathrms, countless amenities, astonishing lake & city views in...