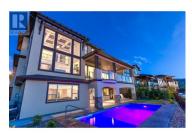

Solid built custom home in Kelowna's highly desirable Kettle Valley. With over 5,800sf of amenities including 2 master suites, home gym, home cinema, elevator, wine cellar, pool, sauna, hot tub & tranquil courtyard open to they sky, this Upper Mission property leaves little reason to leave home & sits on a quiet cul-de-sac near parks, schools, wineries & hiking. Unrivalled craftsmanship & luxury, this Tuscan inspired masterpiece will take you through the ages with its timeless style and use of natural materials. Entering the grand foyer, you're welcomed by stone floors, solid Fir beams & glass that provides a clean line of vision through the home's courtyard, passed the great rm & locks onto the mesmerizing, unobstructed lake & city views. Open concept main floor with large great rm, incredible gourmet kitchen w/ spice kitchen & open sky courtyard provides comfort & clean sight lines oriented towards the views. 3 bedrms + laundry upstairs helps accommodate efficient family life. Oversize rec room, two bedrms, storage and endless amenities in the basement provides everything needed to entertain or expand your family. The breathtaking views are visible throughout all 3 floors & the backyard. Large pool, hot tub, putting green & mature landscaping makes for perfect Summer entertainment. Totalling 5 bedrms + den, 4.5 bathrms, countless amenities, astonishing lake & city views in...