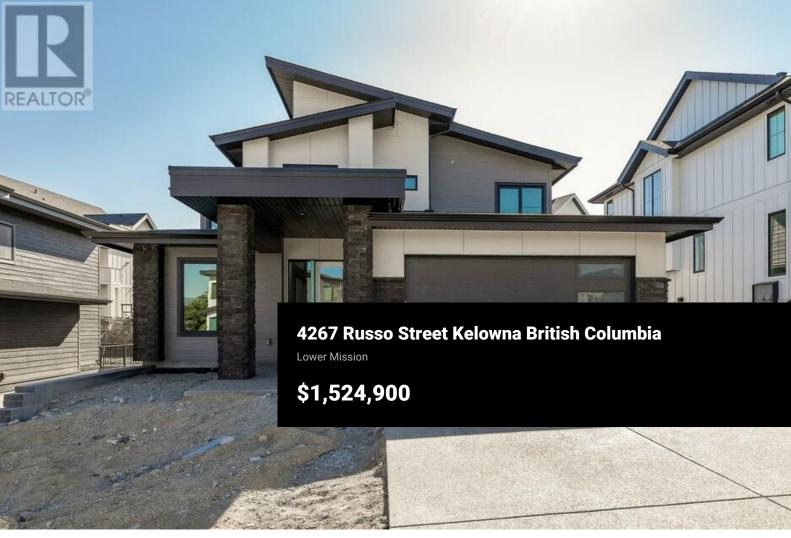

Discover The Harrison II by Carrington Homes - an epitome of modern living. The main floor welcomes you with a front entryway leading to an inviting foyer and a den, setting the tone for functional elegance. An 18' fireplace box with LED strip lighting, recessed in channels on both sides, creates a unique feature wall in the great room, bathing the space in a soft, ambient glow. The main living space offers a level entry with a concrete patio or terrace accessible from the dining room - a perfect blend of indoor-outdoor living. On the second floor, relish the 18' vaulted great room ceiling height adorned with additional windows that flood the space with natural light, creating an airy and open atmosphere. The basement holds a special surprise - a legal suite with 1 bedroom and a 6 pc Samsung appliance package, offering an opportunity for extra income or flexible living arrangements. The basement also boasts undeveloped space, ripe for transformation into a playroom or gym. GST applicable. (id:6769)