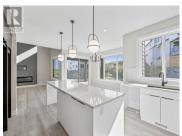

Discover The Harrison II by Carrington Homes - an epitome of modern living. The main floor welcomes you with a front entryway leading to an inviting foyer and a den, setting the tone for functional elegance. An 18' fireplace box with LED strip lighting, recessed in channels on both sides, creates a unique feature wall in the great room, bathing the space in a soft, ambient glow. The main living space offers a level entry with a concrete patio or terrace accessible from the dining room - a perfect blend of indoor-outdoor living. On the second floor, relish the 18' vaulted great room ceiling height adorned with additional windows that flood the space with natural light, creating an airy and open atmosphere. The basement holds a special surprise - a legal suite with 1 bedroom and a 6 pc Samsung appliance package, offering an opportunity for extra income or flexible living arrangements. The basement also boasts undeveloped space, ripe for transformation into a playroom or gym. GST applicable. (id:6769)