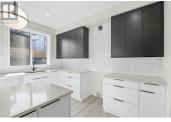

Discover The Harrison II by Carrington Homes - an epitome of modern living. The main floor welcomes you with a front entryway leading to an inviting foyer and a den, setting the tone for functional elegance. An 18' fireplace box with LED strip lighting, recessed in channels on both sides, creates a unique feature wall in the great room, bathing the space in a soft, ambient glow. The main living space offers a level entry with a concrete patio or terrace accessible from the dining room - a perfect blend of indoor-outdoor living. On the second floor, relish the 18' vaulted great room ceiling height adorned with additional windows that flood the space with natural light, creating an airy and open atmosphere. The basement holds a special surprise - a legal suite with 1 bedroom and a 6 pc Samsung appliance package, offering an opportunity for extra income or flexible living arrangements. The basement also boasts undeveloped space, ripe for transformation into a playroom or gym. GST applicable. (id:6769)