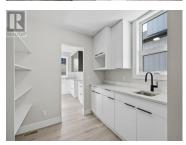

Discover The Harrison II by Carrington Homes - an epitome of modern living. The main floor welcomes you with a front entryway leading to an inviting foyer and a den, setting the tone for functional elegance. An 18' fireplace box with LED strip lighting, recessed in channels on both sides, creates a unique feature wall in the great room, bathing the space in a soft, ambient glow. The main living space offers a level entry with a concrete patio or terrace accessible from the dining room - a perfect blend of indoor-outdoor living. On the second floor, relish the 18' vaulted great room ceiling height adorned with additional windows that flood the space with natural light, creating an airy and open atmosphere. The basement holds a special surprise - a legal suite with 1 bedroom and a 6 pc Samsung appliance package, offering an opportunity for extra income or flexible living arrangements. The basement also boasts undeveloped space, ripe for transformation into a playroom or gym. GST applicable. (id:6769)