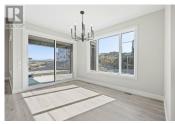

Discover The Harrison II by Carrington Homes - an epitome of modern living. The main floor welcomes you with a front entryway leading to an inviting foyer and a den, setting the tone for functional elegance. An 18' fireplace box with LED strip lighting, recessed in channels on both sides, creates a unique feature wall in the great room, bathing the space in a soft, ambient glow. The main living space offers a level entry with a concrete patio or terrace accessible from the dining room - a perfect blend of indoor-outdoor living. On the second floor, relish the 18' vaulted great room ceiling height adorned with additional windows that flood the space with natural light, creating an airy and open atmosphere. The basement holds a special surprise - a legal suite with 1 bedroom and a 6 pc Samsung appliance package, offering an opportunity for extra income or flexible living arrangements. The basement also boasts undeveloped space, ripe for transformation into a playroom or gym. GST applicable. (id:6769)