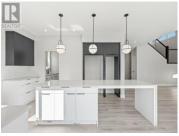

Discover The Harrison II by Carrington Homes - an epitome of modern living. The main floor welcomes you with a front entryway leading to an inviting foyer and a den, setting the tone for functional elegance. An 18' fireplace box with LED strip lighting, recessed in channels on both sides, creates a unique feature wall in the great room, bathing the space in a soft, ambient glow. The main living space offers a level entry with a concrete patio or terrace accessible from the dining room - a perfect blend of indoor-outdoor living. On the second floor, relish the 18' vaulted great room ceiling height adorned with additional windows that flood the space with natural light, creating an airy and open atmosphere. The basement holds a special surprise - a legal suite with 1 bedroom and a 6 pc Samsung appliance package, offering an opportunity for extra income or flexible living arrangements. The basement also boasts undeveloped space, ripe for transformation into a playroom or gym. GST applicable. (id:6769)