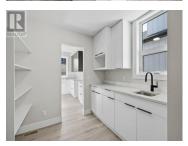

Discover The Harrison II by Carrington Homes - an epitome of modern living. The main floor welcomes you with a front entryway leading to an inviting foyer and a den, setting the tone for functional elegance. An 18' fireplace box with LED strip lighting, recessed in channels on both sides, creates a unique feature wall in the great room, bathing the space in a soft, ambient glow. The main living space offers a level entry with a concrete patio or terrace accessible from the dining room - a perfect blend of indoor-outdoor living. On the second floor, relish the 18' vaulted great room ceiling height adorned with additional windows that flood the space with natural light, creating an airy and open atmosphere. The basement holds a special surprise - a legal suite with 1 bedroom and a 6 pc Samsung appliance package, offering an opportunity for extra income or flexible living arrangements. The basement also boasts undeveloped space, ripe for potential future development. GST applicable. (id:6769)