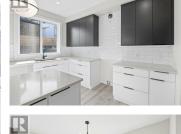

Discover The Harrison II by Carrington Homes - an epitome of modern living. The main floor welcomes you with a front entryway leading to an inviting foyer and a den, setting the tone for functional elegance. An 18' fireplace box with LED strip lighting, recessed in channels on both sides, creates a unique feature wall in the great room, bathing the space in a soft, ambient glow. The main living space offers a level entry with a concrete patio or terrace accessible from the dining room - a perfect blend of indoor-outdoor living. On the second floor, relish the 18' vaulted great room ceiling height adorned with additional windows that flood the space with natural light, creating an airy and open atmosphere. The basement holds a special surprise - a legal suite with 1 bedroom and a 6 pc Samsung appliance package, offering an opportunity for extra income or flexible living arrangements. The basement also boasts undeveloped space, ripe for potential future development. GST applicable. (id:6769)