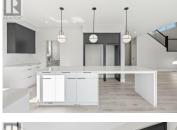

Discover The Harrison II by Carrington Homes - an epitome of modern living. The main floor welcomes you with a front entryway leading to an inviting foyer and a den, setting the tone for functional elegance. An 18' fireplace box with LED strip lighting, recessed in channels on both sides, creates a unique feature wall in the great room, bathing the space in a soft, ambient glow. The main living space offers a level entry with a concrete patio or terrace accessible from the dining room - a perfect blend of indoor-outdoor living. On the second floor, relish the 18' vaulted great room ceiling height adorned with additional windows that flood the space with natural light, creating an airy and open atmosphere. The basement holds a special surprise - a legal suite with 1 bedroom and a 6 pc Samsung appliance package, offering an opportunity for extra income or flexible living arrangements. The basement also boasts undeveloped space, ripe for potential future development. GST applicable. (id:6769)