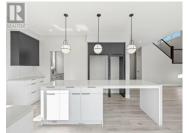

Discover The Harrison II by Carrington Homes - an epitome of modern living. The main floor welcomes you with a front entryway leading to an inviting foyer and a den, setting the tone for functional elegance. An 18' fireplace box with LED strip lighting, recessed in channels on both sides, creates a unique feature wall in the great room, bathing the space in a soft, ambient glow. The main living space offers a level entry with a concrete patio or terrace accessible from the dining room - a perfect blend of indoor-outdoor living. On the second floor, relish the 18' vaulted great room ceiling height adorned with additional windows that flood the space with natural light, creating an airy and open atmosphere. The basement holds a special surprise - a legal suite with 1 bedroom and a 6 pc Samsung appliance package, offering an opportunity for extra income or flexible living arrangements. The basement also boasts undeveloped space, ripe for potential future development. GST applicable. (id:6769)