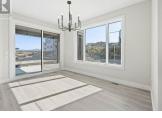

Discover The Harrison II by Carrington Homes - an epitome of modern living. The main floor welcomes you with a front entryway leading to an inviting foyer and a den, setting the tone for functional elegance. An 18' fireplace box with LED strip lighting, recessed in channels on both sides, creates a unique feature wall in the great room, bathing the space in a soft, ambient glow. The main living space offers a level entry with a concrete patio or terrace accessible from the dining room - a perfect blend of indoor-outdoor living. On the second floor, relish the 18' vaulted great room ceiling height adorned with additional windows that flood the space with natural light, creating an airy and open atmosphere. The basement holds a special surprise - a legal suite with 1 bedroom and a 6 pc Samsung appliance package, offering an opportunity for extra income or flexible living arrangements. The basement also boasts undeveloped space, ripe for potential future development. GST applicable. (id:6769)