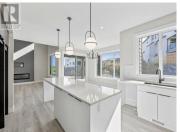

Discover The Harrison II by Carrington Homes - an epitome of modern living. The main floor welcomes you with a front entryway leading to an inviting foyer and a den, setting the tone for functional elegance. An 18' fireplace box with LED strip lighting, recessed in channels on both sides, creates a unique feature wall in the great room, bathing the space in a soft, ambient glow. The main living space offers a level entry with a concrete patio or terrace accessible from the dining room - a perfect blend of indoor-outdoor living. On the second floor, relish the 18' vaulted great room ceiling height adorned with additional windows that flood the space with natural light, creating an airy and open atmosphere. The basement holds a special surprise - a legal suite with 1 bedroom and a 6 pc Samsung appliance package, offering an opportunity for extra income or flexible living arrangements. The basement also boasts undeveloped space, ripe for potential future development. GST applicable. (id:6769)