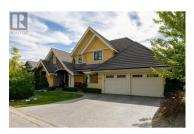

Welcome to Wilden's 427 Long Ridge Drive! This custom home built by renowned Fawdry Homes is a French Country show stopper with 5 star curb appeal! Located in Kelowna's sought after Wilden this home features meticulous attention to detail throughout. Sweeping roof lines, soaring entry ceilings, and natural materials provide distinctive elegance. The timeless classic design and striking curb appeal foreshadows pride of ownership throughout. Original owner, first time offering for sale, this Fawdry Homes build offers both elegance and functionality from this ultra private location resting atop a 0.38 acre hillside lot! Built for equitable access with entry ramp, oversized powder, hallways & staircase. The bright white crisp kitchen great room plan plus formal dining & living room make this home an entertainer's dream! The upper floor features 2 bedrooms each with their own ensuites and sweeping valley views. The lower level's multi-use room doubles as BOTH the third bedroom AND family room thanks to the built-in murphy wall bed! Easy potential to convert existing storage/gym with glass ext door to an extra bedroom! The pitch and putt backyard offers a sand trap / putting green set amidst lush gardens and water features! Refined millwork, geothermal heating & cooling, heat recovery ventilation system, sauna, unfinished storage, stamped concrete, water filtration, & cherry wide ...