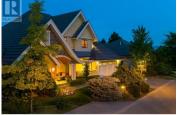

Welcome to Wilden's 427 Long Ridge Drive! This custom home built by renowned Fawdry Homes is a French Country show stopper with 5 star curb appeal! Located in Kelowna's sought after Wilden this home features meticulous attention to detail throughout. Sweeping roof lines, soaring entry ceilings, and natural materials provide distinctive elegance. The timeless classic design and striking curb appeal foreshadows pride of ownership throughout. Original owner, first time offering for sale, this Fawdry Homes build offers both elegance and functionality from this ultra private location resting atop a 0.38 acre hillside lot! Built for equitable access with entry ramp, oversized powder, hallways & staircase. The bright white crisp kitchen great room plan plus formal dining & living room make this home an entertainer's dream! The upper floor features 2 bedrooms each with their own ensuites and sweeping valley views. The lower level's multi-use room doubles as BOTH the third bedroom AND family room thanks to the built-in murphy wall bed! Easy potential to convert existing storage/gym with glass ext door to an extra bedroom! The pitch and putt backyard offers a sand trap / putting green set amidst lush gardens and water features! Refined millwork, geothermal heating & cooling, heat recovery ventilation system, sauna, unfinished storage, stamped concrete, water filtration, & cherry wide ...