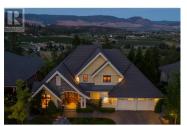

Welcome to Wilden's 427 Long Ridge Drive! This custom home built by renowned Fawdry Homes is a French Country show stopper with 5 star curb appeal! Located in Kelowna's sought after Wilden this home features meticulous attention to detail throughout. Sweeping roof lines, soaring entry ceilings, and natural materials provide distinctive elegance. The timeless classic design and striking curb appeal foreshadows pride of ownership throughout. Original owner, first time offering for sale, this Fawdry Homes build offers both elegance and functionality from this ultra private location resting atop a 0.38 acre hillside lot! Built for equitable access with entry ramp, oversized powder, hallways & staircase. The bright white crisp kitchen great room plan plus formal dining & living room make this home an entertainer's dream! The upper floor features 2 bedrooms each with their own ensuites and sweeping valley views. The lower level's multi-use room doubles as BOTH the third bedroom AND family room thanks to the built-in murphy wall bed! Easy potential to convert existing storage/gym with glass ext door to an extra bedroom! The pitch and putt backyard offers a sand trap / putting green set amidst lush gardens and water features! Refined millwork, geothermal heating & cooling, heat recovery ventilation system, sauna, unfinished storage, stamped concrete, water filtration, & cherry wide ...