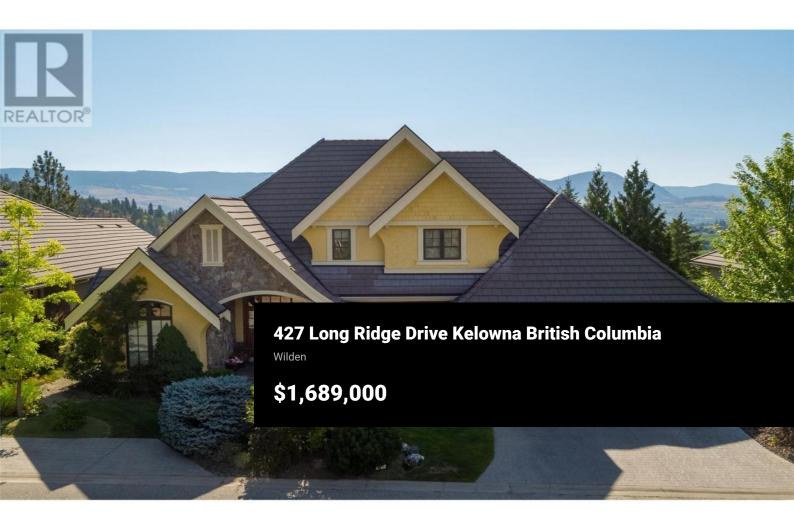

Welcome to Wilden's 427 Long Ridge Drive! This custom home built by renowned Fawdry Homes is a French Country show stopper with 5 star curb appeal! Located in Kelowna's sought after Wilden this home features meticulous attention to detail throughout. Sweeping roof lines, soaring entry ceilings, and natural materials provide distinctive elegance. The timeless classic design and striking curb appeal foreshadows pride of ownership throughout. Original owner, first time offering for sale, this Fawdry Homes build offers both elegance and functionality from this ultra private location resting atop a 0.38 acre hillside lot! Built for equitable access with entry ramp, oversized powder, hallways & staircase. The bright white crisp kitchen great room plan plus formal dining & living room make this home an entertainer's dream! The upper floor features 2 bedrooms each with their own ensuites and sweeping valley views. The lower level's multi-use room doubles as BOTH the third bedroom AND family room thanks to the built-in murphy wall bed! Easy potential to convert existing storage/gym with glass ext door to an extra bedroom! The pitch and putt backyard offers a sand trap / putting green set amidst lush gardens and water features! Refined millwork, geothermal heating & cooling, heat recovery ventilation system, sauna, unfinished storage, stamped concrete, water filtration, & cherry wide ...