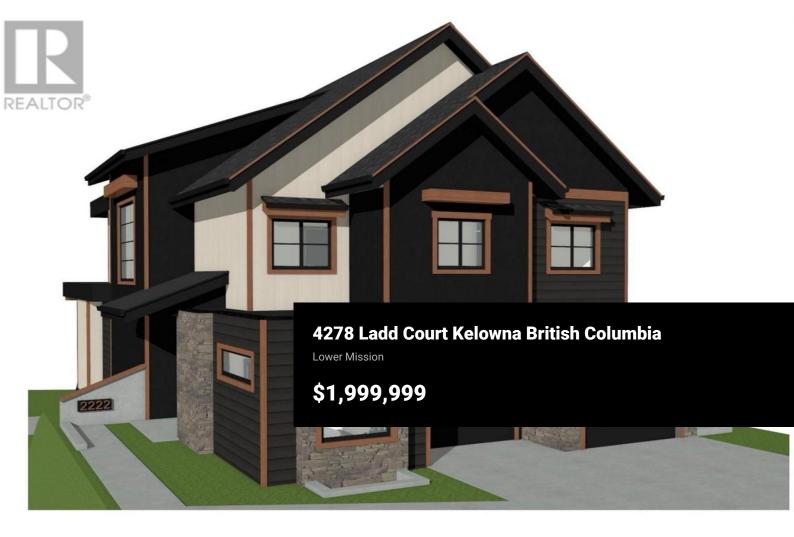

**RE/MAX Kelowna** 100-1553 Harvey Avenue Kelowna, BC, Canada

Located in one of Kelowna's most coveted enclaves, The Orchard in the Lower Mission is a master-planned community where luxury living meets timeless charm. Once a flourishing working orchard, this prestigious neighbourhood now offers bespoke modern homes surrounded by protected agricultural green space, panoramic mountain vistas, and seamless access to the Okanagan's most celebrated lifestyle amenities. From lakeside dining and sundrenched patios to award-winning wineries, craft breweries, and pristine beaches, every indulgence is moments from your doorstep. Set within walking distance of top-rated schools, including Anne McClymont Elementary and Okanagan Mission Secondary, The Orchard is as family-friendly as it is sophisticated. Outdoor enthusiasts will appreciate proximity to Sarsons Beach and the expansive Mission Creek Greenway, offering the perfect blend of recreation and relaxation. 4278 Ladd Court presents an exclusive opportunity to customize a luxury residence tailored to your taste. Thoughtfully designed with over five bedrooms including a guest suite, a private office, a den, and a fully self-contained two-bedroom, one-bathroom legal suite with separate entrance, this future-forward home anticipates every need. Featuring a steam room, elevator, optional pool, and generous garage and storage areas, this residence promises refined living with exceptional functiona...