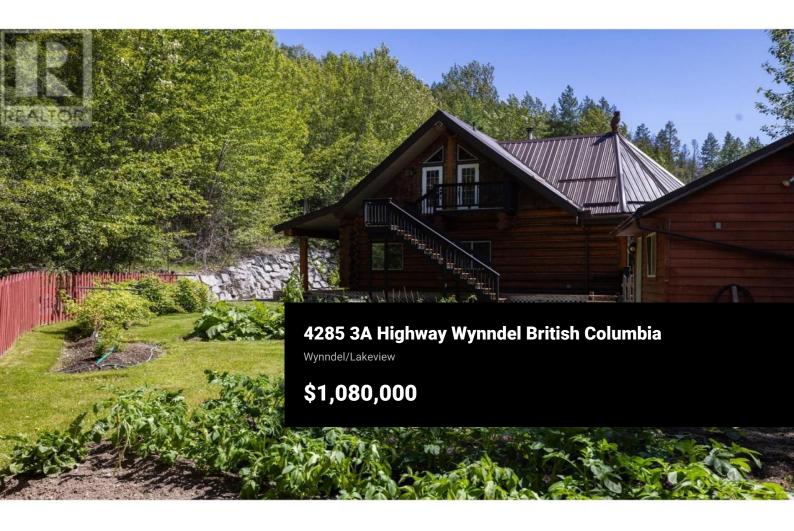

This exquisite log home on over 5 acres offers luxury and sustainable living, with breathtaking valley and mountain views. The property features plenty of trees and a year-round creek, providing a serene backdrop and privacy. The home itself is a masterpiece with spectacular large logs and custom carvings, including a majestic lounging cougar. The centerpiece of the home is a custom-built staircase by world-renowned artist Conrad Sandoval. The openconcept kitchen is a chef's delight, boasting quartz countertops, solid maple cabinets, and a spacious island. The master bedroom, with a walk-in closet and luxurious 4-piece ensuite, offers vaulted ceilings and abundant natural light. Two additional bedrooms, one with a 4-piece ensuite, are on the main level. The impressive upper loft provides versatile space for an office, hobby area, or additional bedroom. The walk-out lower level features a laundry room and a family/rec room. Step outside to enjoy the wrap-around deck, perfect for outdoor living and entertaining. This property is a homesteader's dream, with ample space for gardening, livestock, and self-sufficiency. Outbuildings include a large carport, storage sheds and a workshop. The benched land offers fertile soil and ample sunlight for cultivating your own food. This property combines rural tranquility with access to outdoor activities, local markets, and a supportive co...