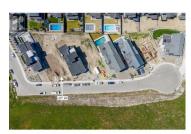

## 4290 Ladd Court Kelowna British Columbia Lower Mission \$499,000

T

153

Your opportunity to own a lot in the masterplanned community of ""The Orchard in the Mission"". This 54 ft by 153 ft premium 0.17 acre WALKOUT lot accommodates an array of home options and gives you an excellent opportunity to build your dream home. Prime location close to some of the best schools Kelowna has to offer - Dorothea Walker Elementary, Bellevue Creek Elementary, Ecole Dorothea Walker Elementary School, Ecole Okanagan Mission Secondary (OKM), countless amenities including H2O centre and minutes from the beach! Enjoy the very best of the Okanagan lifestyle from the comfort of your own home or adventure on the countless trails & parks nestled amid Kelowna's most desirable neighbourhood. Renderings available from multi award winning Thomson Dwellings or choose your select owner builder from the exclusive list. 7401 sq ft lot can accompany a walk out style home with in-ground pool. (id:6769)