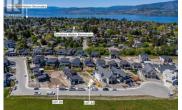

## 4290 Ladd Court Kelowna British Columbia Lower Mission \$499,000

T

153

Your opportunity to own a lot in the masterplanned community of ""The Orchard in the Mission"". This 54 ft by 153 ft premium 0.17 acre WALKOUT lot accommodates an array of home options and gives you an excellent opportunity to build your dream home. Prime location close to some of the best schools Kelowna has to offer - Dorothea Walker Elementary, Bellevue Creek Elementary, Ecole Dorothea Walker Elementary School, Ecole Okanagan Mission Secondary (OKM), countless amenities including H2O centre and minutes from the beach! Enjoy the very best of the Okanagan lifestyle from the comfort of your own home or adventure on the countless trails & parks nestled amid Kelowna's most desirable neighbourhood. Renderings available from multi award winning Thomson Dwellings or choose your select owner builder from the exclusive list. 7401 sq ft lot can accompany a walk out style home with in-ground pool. (id:6769)