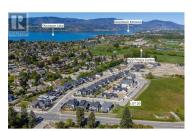

## 4290 Ladd Court Kelowna British Columbia Lower Mission \$499,000

T

153

Your opportunity to own a lot in the masterplanned community of ""The Orchard in the Mission"". This 54 ft by 153 ft premium 0.17 acre WALKOUT lot accommodates an array of home options and gives you an excellent opportunity to build your dream home. Prime location close to some of the best schools Kelowna has to offer - Dorothea Walker Elementary, Bellevue Creek Elementary, Ecole Dorothea Walker Elementary School, Ecole Okanagan Mission Secondary (OKM), countless amenities including H2O centre and minutes from the beach! Enjoy the very best of the Okanagan lifestyle from the comfort of your own home or adventure on the countless trails & parks nestled amid Kelowna's most desirable neighbourhood. Renderings available from multi award winning Thomson Dwellings or choose your select owner builder from the exclusive list. 7401 sq ft lot can accompany a walk out style home with in-ground pool. (id:6769)