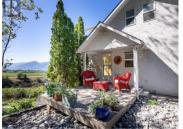

Okanagan dream home located in a tranquil area with breathtaking 180-degree views of the lake, vineyards, and orchards. Enjoy spectacular sunsets from your spacious front deck, perfect for morning coffee or evening relaxation. Features include private driveway, mature blue spruce & willow trees, and fence with retaining wall for privacy and protection. Bright interior boasts bamboo hardwood, natural slate flooring, abundant natural light and scenic view from the windows. Atrium dining nook enhances the living experience with additional views. Blaze King wood stove with glass door provides cozy winter warmth and helps reduce heating costs. New solar blinds on the main floor and blackout blinds in bedrooms ensure comfort all year. Loft bedroom includes an ensuite bath and a balcony with southwest views. Well-maintained AC and furnace systems, one-car garage with plenty of storage & EV Level 2 charger and automatic door. Set on a half-acre lot, there is ample green space for gardens, with several raised beds already in place. The xeriscaped front yard minimizes water usage and maintenance. The property includes a spacious one-bedroom legal suite with a large patio, ideal for vacation rentals or as a private guest space. 5-minute drive from the KVR, Wharf Park, and Naramata Pub, don't miss this rare opportunity to own a property that offers beauty, comfort, and versatility. (id...