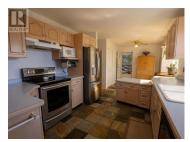

Okanagan dream home located in a tranquil area with breathtaking 180-degree views of the lake, vineyards, and orchards. Enjoy spectacular sunsets from your spacious front deck, perfect for morning coffee or evening relaxation. Features include private driveway, mature blue spruce & willow trees, and fence with retaining wall for privacy and protection. Bright interior boasts bamboo hardwood, natural slate flooring, abundant natural light and scenic view from the windows. Atrium dining nook enhances the living experience with additional views. Blaze King wood stove with glass door provides cozy winter warmth and helps reduce heating costs. New solar blinds on the main floor and blackout blinds in bedrooms ensure comfort all year. Loft bedroom includes an ensuite bath and a balcony with southwest views. Well-maintained AC and furnace systems, one-car garage with plenty of storage & EV Level 2 charger and automatic door. Set on a half-acre lot, there is ample green space for gardens, with several raised beds already in place. The xeriscaped front yard minimizes water usage and maintenance. The property includes a spacious one-bedroom legal suite with a large patio, ideal for vacation rentals or as a private guest space. 5-minute drive from the KVR, Wharf Park, and Naramata Pub, don't miss this rare opportunity to own a property that offers beauty, comfort, and versatility. (id...