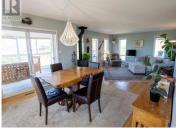

Okanagan dream home located in a tranquil area with breathtaking 180-degree views of the lake, vineyards, and orchards. Enjoy spectacular sunsets from your spacious front deck, perfect for morning coffee or evening relaxation. Features include private driveway, mature blue spruce & willow trees, and fence with retaining wall for privacy and protection. Bright interior boasts bamboo hardwood, natural slate flooring, abundant natural light and scenic view from the windows. Atrium dining nook enhances the living experience with additional views. Blaze King wood stove with glass door provides cozy winter warmth and helps reduce heating costs. New solar blinds on the main floor and blackout blinds in bedrooms ensure comfort all year. Loft bedroom includes an ensuite bath and a balcony with southwest views. Well-maintained AC and furnace systems, one-car garage with plenty of storage & EV Level 2 charger and automatic door. Set on a half-acre lot, there is ample green space for gardens, with several raised beds already in place. The xeriscaped front yard minimizes water usage and maintenance. The property includes a spacious one-bedroom legal suite with a large patio, ideal for vacation rentals or as a private guest space. 5-minute drive from the KVR, Wharf Park, and Naramata Pub, don't miss this rare opportunity to own a property that offers beauty, comfort, and versatility. (id...