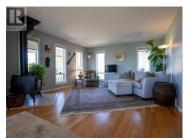

Okanagan dream home located in a tranquil area with breathtaking 180-degree views of the lake, vineyards, and orchards. Enjoy spectacular sunsets from your spacious front deck, perfect for morning coffee or evening relaxation. Features include private driveway, mature blue spruce & willow trees, and fence with retaining wall for privacy and protection. Bright interior boasts bamboo hardwood, natural slate flooring, abundant natural light and scenic view from the windows. Atrium dining nook enhances the living experience with additional views. Blaze King wood stove with glass door provides cozy winter warmth and helps reduce heating costs. New solar blinds on the main floor and blackout blinds in bedrooms ensure comfort all year. Loft bedroom includes an ensuite bath and a balcony with southwest views. Well-maintained AC and furnace systems, one-car garage with plenty of storage & EV Level 2 charger and automatic door. Set on a half-acre lot, there is ample green space for gardens, with several raised beds already in place. The xeriscaped front yard minimizes water usage and maintenance. The property includes a spacious one-bedroom legal suite with a large patio, ideal for vacation rentals or as a private guest space. 5-minute drive from the KVR, Wharf Park, and Naramata Pub, don't miss this rare opportunity to own a property that offers beauty, comfort, and versatility. (id...