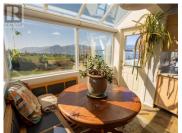

Okanagan dream home located in a tranquil area with breathtaking 180-degree views of the lake, vineyards, and orchards. Enjoy spectacular sunsets from your spacious front deck, perfect for morning coffee or evening relaxation. Features include private driveway, mature blue spruce & willow trees, and fence with retaining wall for privacy and protection. Bright interior boasts bamboo hardwood, natural slate flooring, abundant natural light and scenic view from the windows. Atrium dining nook enhances the living experience with additional views. Blaze King wood stove with glass door provides cozy winter warmth and helps reduce heating costs. New solar blinds on the main floor and blackout blinds in bedrooms ensure comfort all year. Loft bedroom includes an ensuite bath and a balcony with southwest views. Well-maintained AC and furnace systems, one-car garage with plenty of storage & EV Level 2 charger and automatic door. Set on a half-acre lot, there is ample green space for gardens, with several raised beds already in place. The xeriscaped front yard minimizes water usage and maintenance. The property includes a spacious one-bedroom legal suite with a large patio, ideal for vacation rentals or as a private guest space. 5-minute drive from the KVR, Wharf Park, and Naramata Pub, don't miss this rare opportunity to own a property that offers beauty, comfort, and versatility. (id...