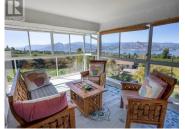

Okanagan dream home located in a tranquil area with breathtaking 180-degree views of the lake, vineyards, and orchards. Enjoy spectacular sunsets from your spacious front deck, perfect for morning coffee or evening relaxation. Features include private driveway, mature blue spruce & willow trees, and fence with retaining wall for privacy and protection. Bright interior boasts bamboo hardwood, natural slate flooring, abundant natural light and scenic view from the windows. Atrium dining nook enhances the living experience with additional views. Blaze King wood stove with glass door provides cozy winter warmth and helps reduce heating costs. New solar blinds on the main floor and blackout blinds in bedrooms ensure comfort all year. Loft bedroom includes an ensuite bath and a balcony with southwest views. Well-maintained AC and furnace systems, one-car garage with plenty of storage & EV Level 2 charger and automatic door. Set on a half-acre lot, there is ample green space for gardens, with several raised beds already in place. The xeriscaped front yard minimizes water usage and maintenance. The property includes a spacious one-bedroom legal suite with a large patio, ideal for vacation rentals or as a private guest space. 5-minute drive from the KVR, Wharf Park, and Naramata Pub, don't miss this rare opportunity to own a property that offers beauty, comfort, and versatility. (id...