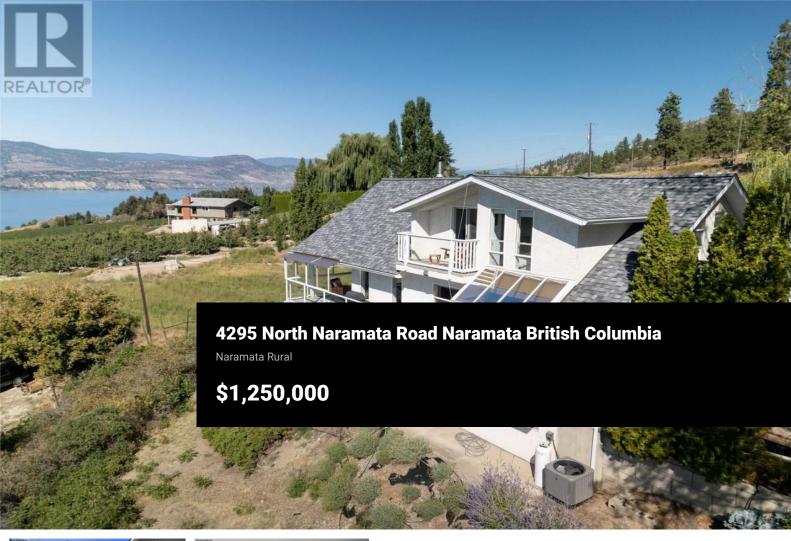

Okanagan dream home located in a tranquil area with breathtaking 180-degree views of the lake, vineyards, and orchards. Enjoy spectacular sunsets from your spacious front deck, perfect for morning coffee or evening relaxation. Features include private driveway, mature blue spruce & willow trees, and fence with retaining wall for privacy and protection. Bright interior boasts bamboo hardwood, natural slate flooring, abundant natural light and scenic view from the windows. Atrium dining nook enhances the living experience with additional views. Blaze King wood stove with glass door provides cozy winter warmth and helps reduce heating costs. New solar blinds on the main floor and blackout blinds in bedrooms ensure comfort all year. Loft bedroom includes an ensuite bath and a balcony with southwest views. Well-maintained AC and furnace systems, one-car garage with plenty of storage & EV Level 2 charger and automatic door. Set on a half-acre lot, there is ample green space for gardens, with several raised beds already in place. The xeriscaped front yard minimizes water usage and maintenance. The property includes a spacious one-bedroom legal suite with a large patio, ideal for vacation rentals or as a private guest space. 5-minute drive from the KVR, Wharf Park, and Naramata Pub, don't miss this rare opportunity to own a property that offers beauty, comfort, and versatility. (id...