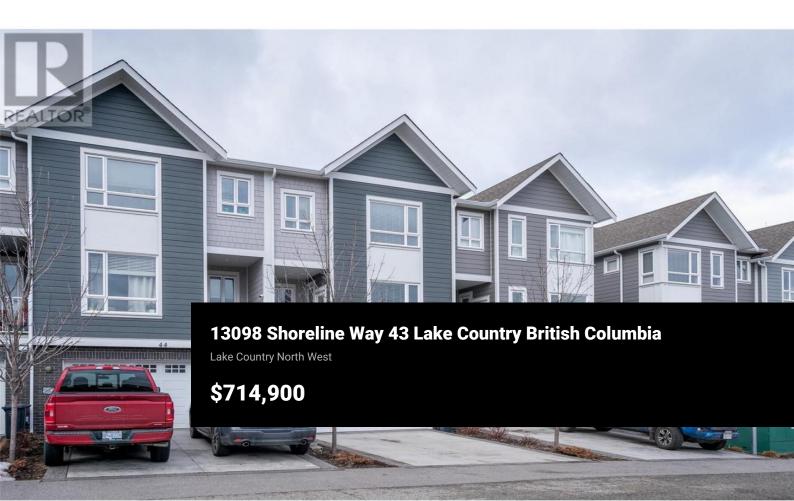

Welcome to Apex on the Lakes, a newer townhome complex in the heart of the Lakes community. This spacious 4-bed, 3.5-bath unit offers modern living with a main floor featuring a chef's kitchen with quartz countertops, stainless steel appliances, and a gas stove, plus a convenient den ideal for a home office. The upper level features the primary bedroom with a large ensuite and walk-in closet, along with two additional bedrooms and a full bath. The lower level includes a fourth bedroom with its own ensuite, perfect for guests or teens to have their own space. Enjoy outdoor living with a private balcony and gas BBQ hookup, plus a fully fenced backyard ideal for pets (2 pets allowed). Energy-efficient geothermal heating. Surrounded by award-winning wineries, hiking trails, and quick access to three lakes, plus only a 15 minute drive to the airport. Call to book your private viewing today! (id:6769)