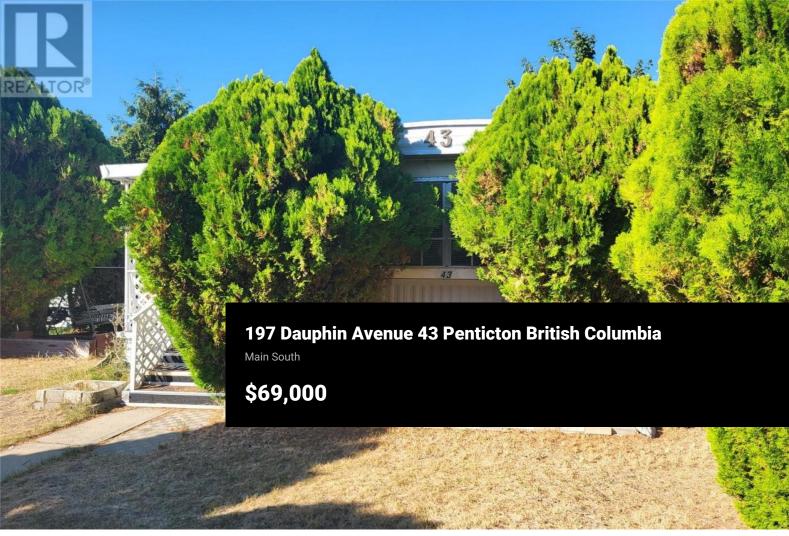

Super Investment opportunity here!! 50k under city assessment . Welcome to Dauphin Park Penticton. Located on the South side of the City it is super close to shopping amenities all just a walk or a short drive away. This unit has 2 bedrooms. Large and open Kitchen to living area. Covered deck area and large pad with tons of parking here. Electrical has been upgraded along with some flooring and kitchen areas. Detached shed at the back of home. Bring some updating ideas inside and out but priced for a quick sale and early possession available. No Pet park, age is 55 plus. Mortgagee forced sale, sold "as is where is". No court required. Call LS for more info. (id:6769)