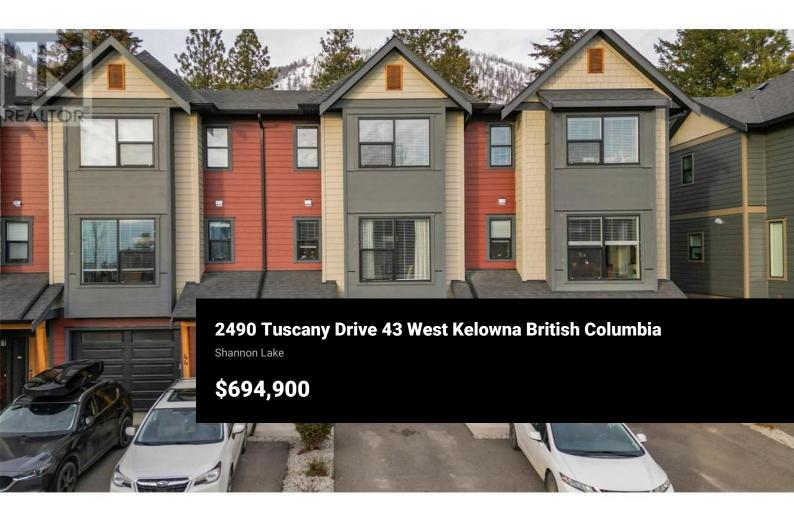

Welcome to Era Townhomes at 2490 Tuscany Drive. This beautiful 2 bedroom 2.5 bath home is immaculate and ready for you to move right it. As you enter through the front door you will find a spacious foyer and access to the tandem 2 car garage, continuing through the main level you have access a fully fenced back yard with a view of the golf course and beautiful forested area. On the second level you will absolutely love the kitchen area with the nice big island, quartz counter tops, stainless steel appliance package and plenty of storage options. There is a formal dining area, and cozy family room with a natural gas fireplace to keep you warm on those cool mountain evenings. Plan on spending some quality time out on the deck with friends and family enjoying the view of the forest and golf course while cooking up some great food on the bbq. For your convenience there is a two piece bath on the second level along with central vacuum throughout the home. On the top floor you will find the primary bedroom, it's walk-in closet and en-suite with a big glass shower and double sink vanity. The main bathroom and laundry is also located on the top floor as well as the second bedroom with its gorgeous mountain views and even a bonus peek-a-boo view of the lake. This property has it all! Book your appointment to view this property today. (id:6769)