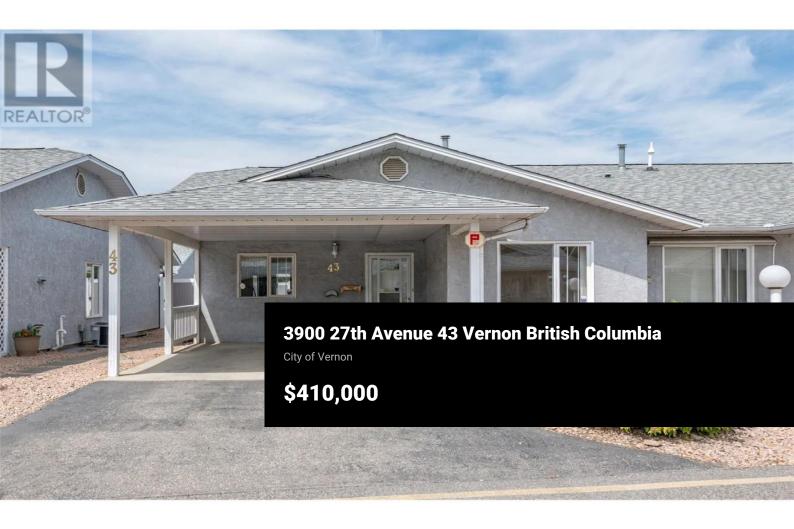

Welcome to Spruce Landing - This low maintenance & well maintained home is in the heart of community living and within walking distance to so many of Vernon's amenities. On the main floor you'll find the kitchen open to dining and living room area as well as your laundry. The bright primary bedroom features a full 4pc. ensuite and conveniently leads into your walk-in closet. The 2nd bedroom is at the front of the house and next to the main bathroom.

Downstairs has been fully finished and offers a bonus bedroom (with pony wall) and a recroom ready for your ideas. There is a cold room/pantry as well as a very large hobby room with ample amounts of storage. Outside you'll find a well established flower garden and the new fencing offers perfect privacy on your sunny patio. This 55+ community gives residents access to the common clubhouse with no short of activities from the pool table to shuffleboard to renting the space for a large family event. Pets allowed. RV Parking available. (id:6769)