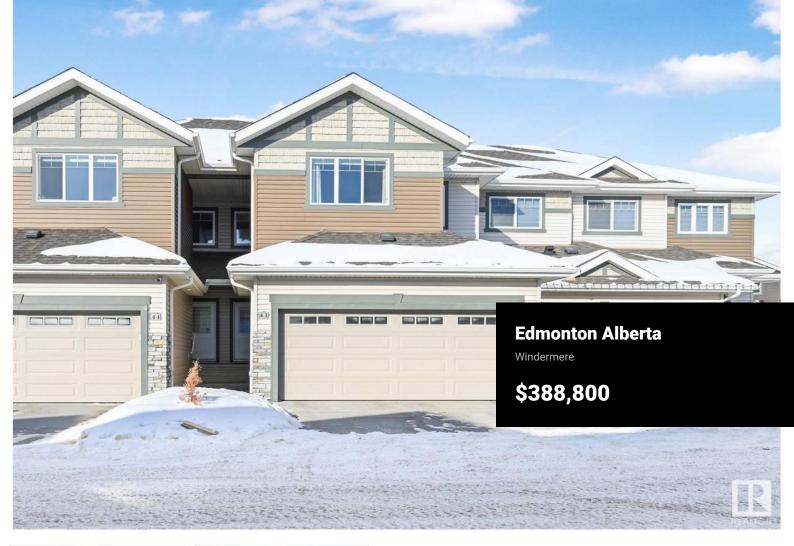

Mint condition home in a fantastic community & location! Welcome to Brighton in Langdale. Upon entry find an open concept: living room, kitchen & dining are well lit with natural light & a great space to host guests. Plenty of cabinetry, pantry space, quartz countertops & stainless steel appliances make for a functional & aesthetically pleasing kitchen. Main level complete with mud room, additional storage & 2pc powder room. Past the vaulted foyer/stairs find a spacious second level boasting 2 spare bedrooms, a walk-in laundry room, shared 4pc bathroom & massive primary bedroom w/ 4pc ensuite (tile floors, quartz counters) & walk-in closet. Downstairs awaits your touch! Features include fully finished double attached garage, rear deck & new dishwasher. Enjoy low condo fees & amenities of Windermere/Keswick at your fingertips. Easy access to Anthony Henday & close proximity to schools, walking trails & parks. Plus, all SNOW REMOVAL inlcuded! A must see! (id:6769)