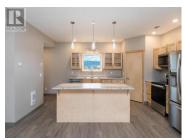

New lots in Copper Ridge with choice of SPK Homes floorplan: Bungalow, 2 Storey, or Up/Down Duplex! Lot is 8169sqft. Bungalow:1 level, 1560sqft. 3 bed/2 full bath. Primary bed has walk-in closet and 5pc ensuite. 2 additional bedrooms, 4pc common bath, and laundry room for \$709690. 2 Storey:2016sqft, 2 levels with 2 living areas. The 3 bedrooms, 4pc common bath and laundry are upstairs. Primary features a walk-in closet and ensuite and 1/2 bath on the main level price as marketed. Up/down duplex with two options: Unit A: 2 bed/2 bath, 1176sqft. Unit B: 2 bed/2 bath, 834sqft \$819690 OR Unit A: 1 bed/1 bath, 1284sqft Unit B: 1 bed/1 bath, 540sqft \$779690. Separate laundry, decks, and HRV for each. All:Open concept living and dining, and kitchen w/island, pantry, and 3 year warranty appliances. Soft close cabinets, LVP floor, 9' ceilings, and metal roof. Large entry for crawl, 8ft deck spans the length of home. Attached/Detached garage add-on available. Inquire for pricing. (id:6769)