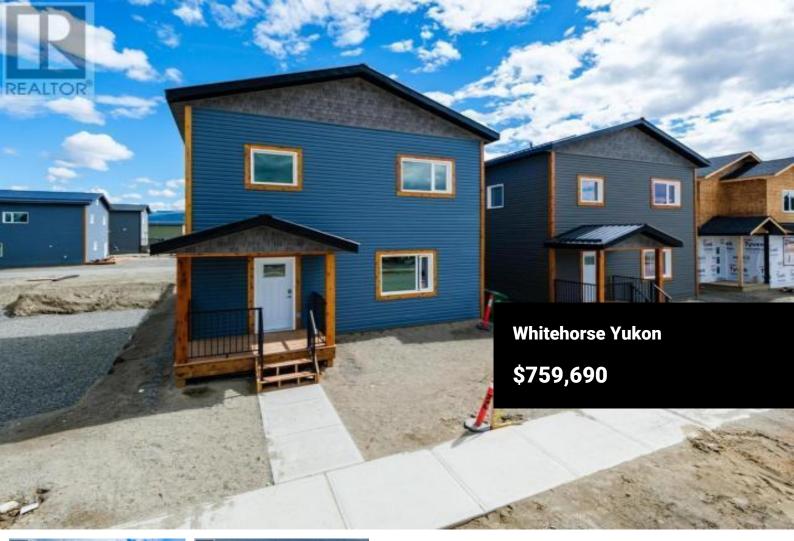

New lots in Copper Ridge with choice of SPK Homes floorplan: Bungalow, 2 Storey, or Up/Down Duplex! Lot is 8169sqft. Bungalow:1 level, 1560sqft. 3 bed/2 full bath. Primary bed has walk-in closet and 5pc ensuite. 2 additional bedrooms, 4pc common bath, and laundry room for \$709690. 2 Storey:2016sqft, 2 levels with 2 living areas. The 3 bedrooms, 4pc common bath and laundry are upstairs. Primary features a walk-in closet and ensuite and 1/2 bath on the main level price as marketed. Up/down duplex with two options: Unit A: 2 bed/2 bath, 1176sqft. Unit B: 2 bed/2 bath, 834sqft \$819690 OR Unit A: 1 bed/1 bath, 1284sqft Unit B: 1 bed/1 bath, 540sqft \$779690. Separate laundry, decks, and HRV for each. All:Open concept living and dining, and kitchen w/island, pantry, and 3 year warranty appliances. Soft close cabinets, LVP floor, 9' ceilings, and metal roof. Large entry for crawl, 8ft deck spans the length of home. Attached/Detached garage add-on available. Inquire for pricing. (id:6769)