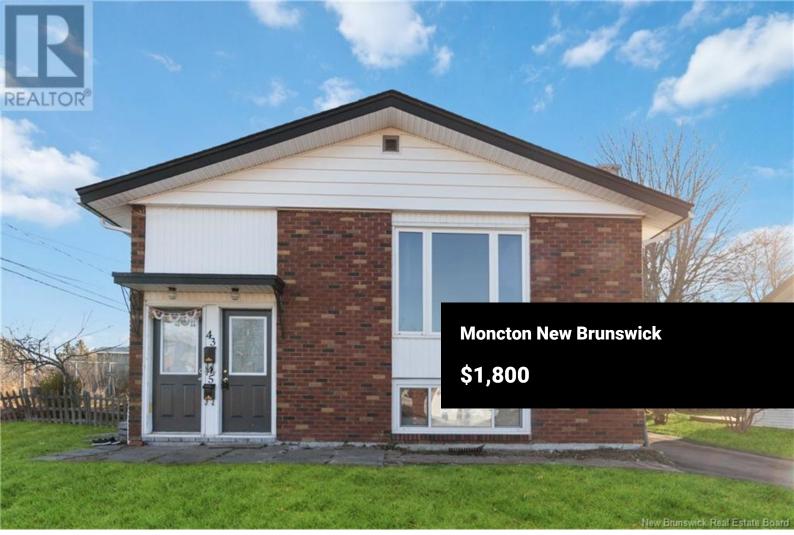

FOR LEASE ONLY - UNIT 43 (UPPER LEVEL OF UP AND DOWN DUPLEX) This spacious and inviting 3-bedroom, 1 full bathroom upper-unit apartment located in the highly sought-after Lewisville area of Moncton. This duplex-style home offers a private entrance on the right side, leading upstairs to a bright, one-level apartment. Inside, youll find large, comfortable rooms with plush carpet throughout, an updated kitchen, a cozy dining nook, and a generously sized living room. The property includes shared private parking, a backyard, and both front and back door access for added convenience. Situated in a familyfriendly neighborhood, this home is close to Champlain Mall, grocery stores, and other amenities, with bus stops within walking distance on Storey or Richmond Street, connecting you to the Orange Line (#63) and all tricommunity areas of Moncton, Dieppe, and Riverview. Families will appreciate the excellent schooling area. Shared Laundry on site. Unit is approximately 1500sqft. Measurements to be confirmed by tenant and leasing agent/realtor. All potential tenants will go through a thorough application process with the listing agent, followed by a landlord screening, which includes a credit check. If you're looking for a comfortable and central-located apartment, this is the onecontact within or with your favortite realtor. REALTORS, SEE MEMBER REMARKS (id:6769)