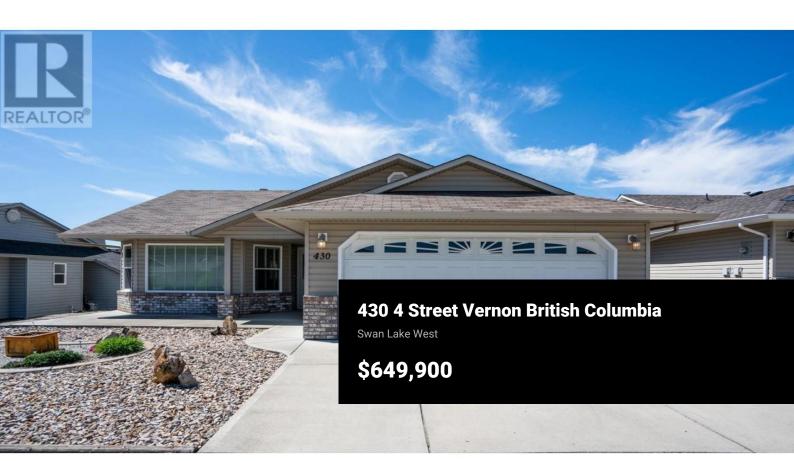

First time offered on the market! Located in 40+ community of Desert Cove Estates, this gorgeous rancher engages 1499 sq. ft. of expansive main floor living plus generous extended outdoor space on .19 ac lot with covered patio. A great functional kitchen with island, granite sink, slider drawers in built in pantry, guartz counter tops and a cozy breakfast nook for those morning coffees. The adjoining family room sports a cozy corner gas fireplace and is pre-wired for surround sound. Vaulted ceilings tower over the living room w bay window & dining area with built in hutch space or art nook. The main living floors are covered with quality 14mm oak laminate flooring. The large primary bedroom features a bay window looking over the backyard, an ensuite bath w shower stall and a walk-in closet. One of the two remaining bedrooms has a French door for office use. A 4 piece main bath with solar tube and a laundry room to the garage complete the floor plan. The basement has approx. 6'6"" ceilings and comes with built in shelving to help organize your storage needs. Bring your finishing ideas for this useable bonus space. The current lease has been extended to 2068!Enjoy the clubhouse benefits including an indoor swimming pool, whirlpool, fitness room, library and social room. For golf enthusiasts, Desert Cove Estates is adjacent to Spallumcheen G&CC hosting a championship & executiv...