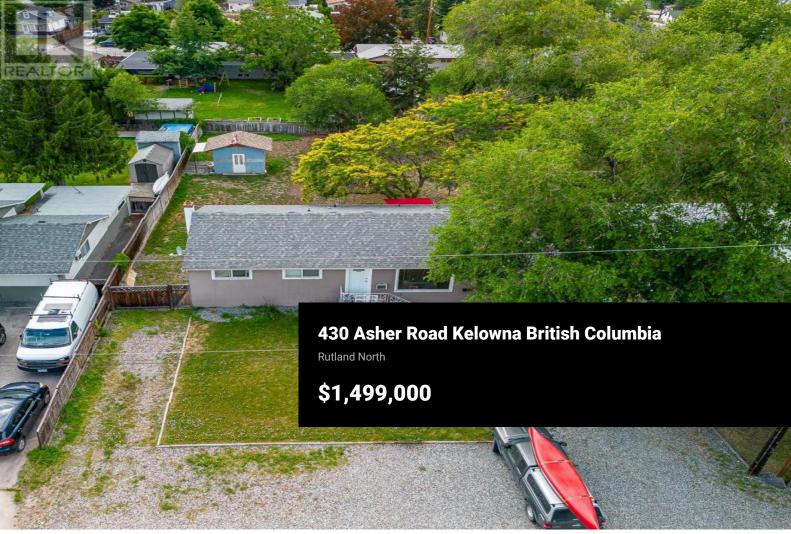

LAND ASSEMBLY OPPORTUNITY!! Developers and investors here's the opportunity to acquire this property along with four others. This assembly consists of five prime properties zoned for future development. Acquiring all five properties would provide a combined land area approximately 1.24 acres. There is the possibility of putting a residential building up to 6 storey considering all requirements are met. This property must be acquired with 390, 410, 420, and 440 Asher Road. This location is conveniently located near Rutland Sports Field, YMCA, Rutland Elementary and Secondary, transit, 10 minutes to UBCO and the Airport and 15 minutes to Downtown Kelowna. Come take a look and be a part of the early stages of development in this rapidly growing community. (id:6769)